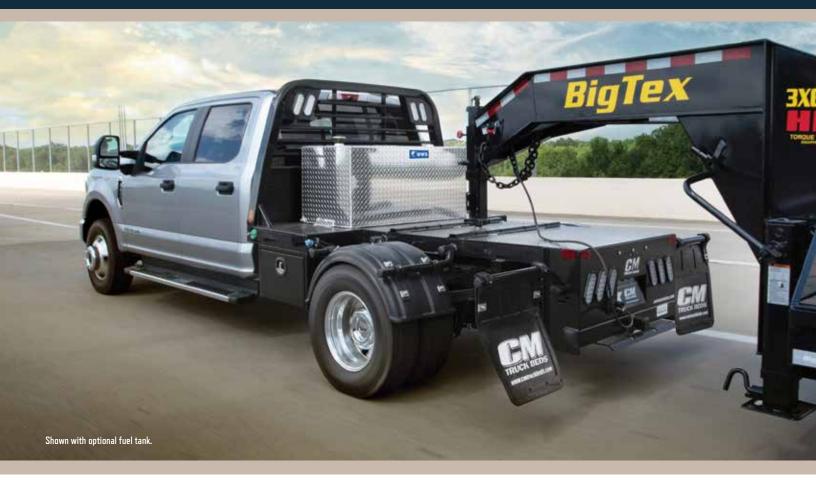

## HS MODEL HOTSHOT BODY

## FEATURES AND OPTIONS

| LENGTHS       | 8'6", 9'4", 11'4"                                                                     | SIDE RAILS      | 3/8" x 2" Side Rails with Stake Pockets on Fuel Deck |
|---------------|---------------------------------------------------------------------------------------|-----------------|------------------------------------------------------|
| HEADACHE RACK | Steel Tube                                                                            | FUEL FILL       | Angled                                               |
| DECK          | 1/8" Treadplate                                                                       | REAR LIGHTING   | Clear LED Oval                                       |
| FRAME RAILS   | 4" Structural Channel Steel                                                           | MARKER LIGHTING | Bullet DOT Approved LED                              |
| CROSSMEMBERS  | 3" x 3/16" Channel                                                                    | TOOLBOX         | Two in Front                                         |
| REAR SKIRT    | Solid One Piece Between Runners                                                       | TOOLBOX HANDLE  | T-Handle Compression                                 |
| GN HITCH      | 30,000 lb-rated CURT Rail System Compatible with GN or 5th Wheel (Hitch Not Included) | FENDERS         | Molded Plastic with Hanger Bars                      |
| BP HITCH      | 18,500 lb. B&W Hitch with Receiver Tube                                               |                 |                                                      |

## NOTABLE HS OPTIONS INCLUDE

• Cargo Light