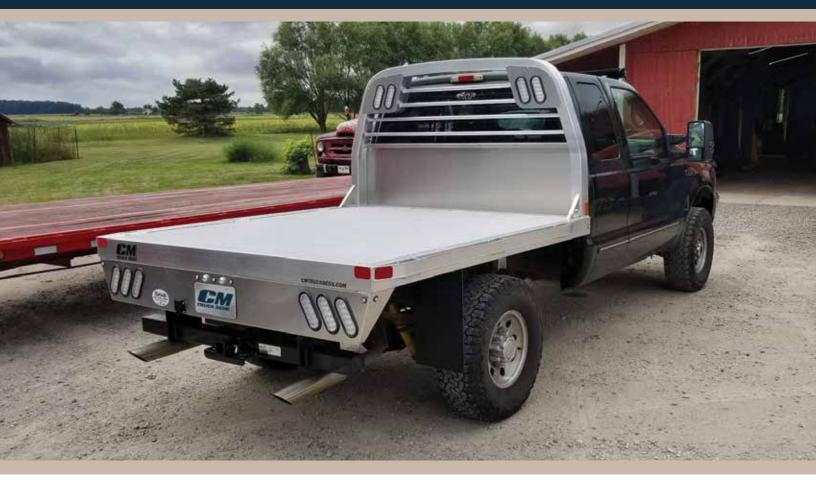

## AL RS MODEL ALL-ALUMINUM FLAT DECK BODY

## FEATURES AND OPTIONS

| LENGTHS                | 84", 8'6", 9'4"                | SIDE RAILS             | 3/8" X 2" Aluminum Extrusion with Aluminum Stake Pockets |
|------------------------|--------------------------------|------------------------|----------------------------------------------------------|
| HEADACHE RACK          | Aluminum Tube                  | FUEL FILL              | Angled (Cast Aluminum)                                   |
| HEADACHE RACK LIGHTING | Clear LED Oval                 | REAR LIGHTING          | Clear LED Oval                                           |
| DECK                   | Extruded Aluminum              | LIGHT BOX (REAR SKIRT) | Aluminum                                                 |
| FRAME RAILS            | 4" Aluminum Channel            | MARKER LIGHTING        | Bullet DOT Approved LED                                  |
| REAR SKIRT             | 14"Solid One Piece Square Back | TOOLBOX                | Optional Underbody                                       |

## NOTABLE AL RS OPTIONS INCLUDE

• Cargo Light

• Underbody Toolbox

• Wood, Rumber or Blackwood Flooring