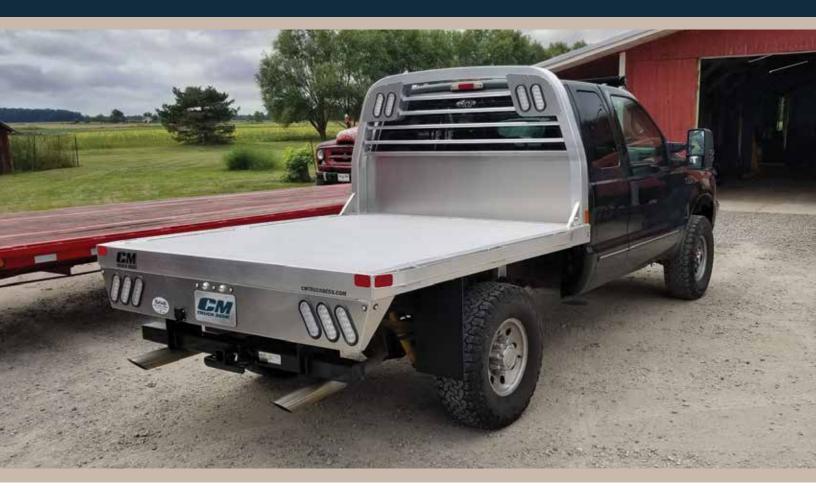

## AL RS MODEL ALL-ALUMINUM FLAT DECK BODY

## **FEATURES AND OPTIONS**

| LENGTHS                | 84", 8'6", 9'4"                |
|------------------------|--------------------------------|
| HEADACHE RACK          | Aluminum Tube                  |
| HEADACHE RACK LIGHTING | Clear LED Oval                 |
| DECK                   | Extruded Aluminum              |
| FRAME RAILS            | 4" Aluminum Channel            |
| REAR SKIRT             | 14"Solid One Piece Square Back |

| SIDE RAILS             | 3/8" X 2" Aluminum Extrusion with Aluminum Stake Pockets |
|------------------------|----------------------------------------------------------|
| FUEL FILL              | Angled (Cast Aluminum)                                   |
| REAR LIGHTING          | Clear LED Oval                                           |
| LIGHT BOX (REAR SKIRT) | Aluminum                                                 |
| MARKER LIGHTING        | Bullet DOT Approved LED                                  |
| TOOLBOX                | Optional Underbody                                       |

## NOTABLE AL RS OPTIONS INCLUDE

• Cargo Light

• Underbody Toolbox

• Wood, Rumber or Blackwood Flooring