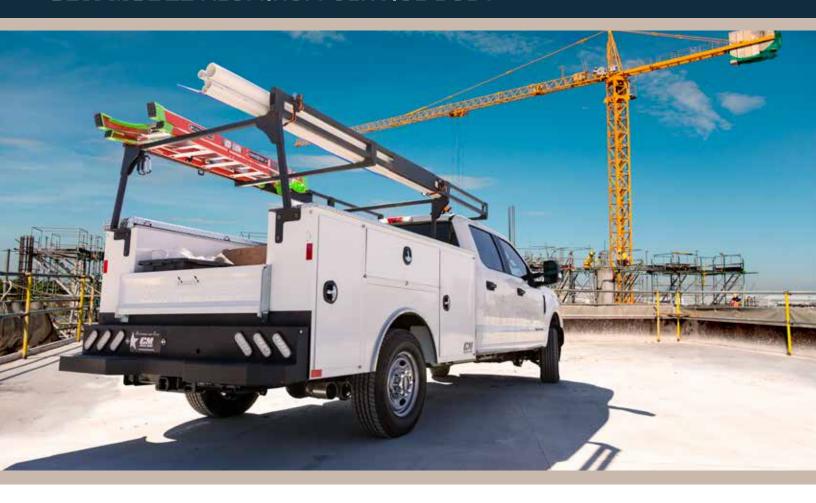

## **SBA MODEL** ALUMINUM SERVICE BODY

## NOTABLE SBA FEATURES INCLUDE

.090 Aluminum Body

.125 Smooth Aluminum Deck

Removeable Fender Panel

Stainless Steel Rod & Socket Door Hinges

Gas Cylinder Style Door Holders

LED Rear Lighting with Wiring Harness

Recessed Rear Bumper

1/8" Treadbrite Aluminum Compartment Tops

Automotive Stainless Steel Rotary Latches

Vise Socket in Bumper

Conduit in Understructure

**Bolted Body for Secure Attachment** 

Universal Body and Bumper Mounting Kit

Automotive D Bulb Weather Stripping

Multi Panel Doors with Internal Reinforcements

Toolbox Interior Powder Coated

Heavy-Duty Rear Tailgate

Two Shelves in the Front, One Shelf in the Rear

## NOTABLE SBA OPTIONS INCLUDE

- Durable .125 Smooth Aluminum Deck
- Available Rear Bumper Vise Mount for Added Versatility
- Toolboxes with Powder Coated Interiors
- Secure, Stainless-Steel Rotary Latches to Protect Valuable Tools
- Bright, Safe and Hassle-free LED Lighting.