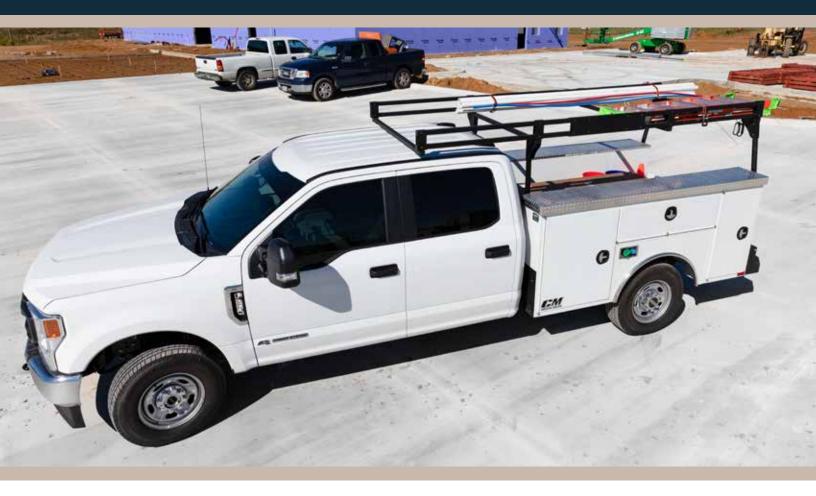

## **SB MODEL** STEEL SERVICE BODY

## FEATURES AND OPTIONS

11-Gauge Galvaneal Deck

16-Gauge Galvaneal Body (A60)

Removeable Fender Panel

Stainless Steel Rod & Socket Door Hinges

Gas Cylinder Style Door Holders

LED Rear Lighting with Wiring Harness

Recessed Rear Bumper

1/8" Treadbrite Aluminum Compartment Tops

Automotive Stainless Steel Rotary Latches

Vise Socket in Bumper

Conduit in Understructure

**Bolted Body for Secure Attachment** 

Universal Body and Bumper Mounting Kit

Automotive D-Bulb Weather Stripping

Multi Panel Doors with Internal Reinforcements

Toolbox Interior Powder Coated

Heavy-Duty Rear Tailgate

Two Shelves in the Front, One Shelf in the Rear

## NOTABLE SB OPTIONS INCLUDE

- Bolt-On Ladder Racks
- Drop-In Flip-Top Compartments with Automotive Stainless Steel Rotary Latches
- Masterlock Toolbox Door Locking System
- Toolbox

- Slide-Out Drawers
- Slide-Out Bin System