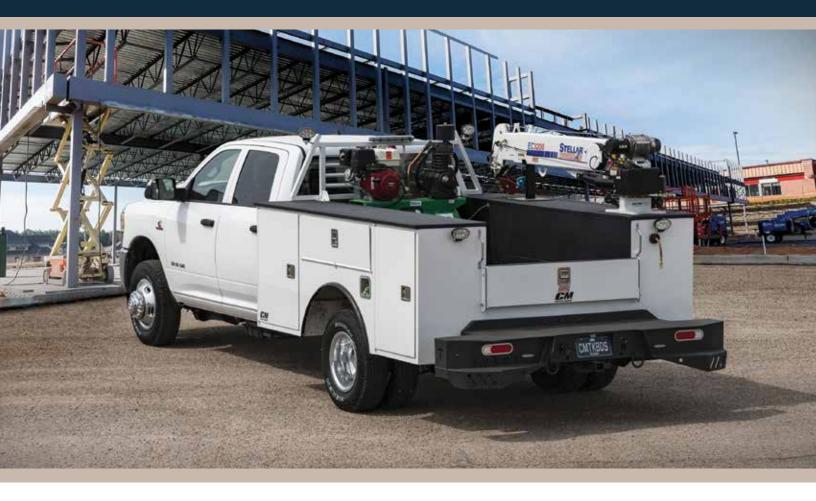

## **CR CRANE BODY** HEAVY DUTY CRANE BODY

## FEATURES AND OPTIONS

| LENGTHS       | 9'4", 11'4"                  |
|---------------|------------------------------|
| HEADACHE RACK | Optional                     |
| DECK          | 11-Gauge Galvaneal           |
| REAR SKIRT    | Solid One Piece Bumper Ready |
| FUEL FILL     | Plastic Square               |

| REAR LIGHTING   | Included in Optional Bumper       |
|-----------------|-----------------------------------|
| MARKER LIGHTING | Bullet DOT Approved LED           |
| TOOLBOX HANDLE  | Automotive Stainless Steel Rotary |
| FENDERS         | Weld on with Rubber Grommet       |

## NOTABLE CR OPTIONS INCLUDE

- Venco Hoist
- Venco Crane with Optional Manual Hydraulic Outriggers
- American Eagle Drawer System
- Dakota Storage Solutions
- CTech Storage Solutions

- Rear Work Bumper with or without Optional Outriggers
- Heavy Duty Work Bench Bumper with Lights