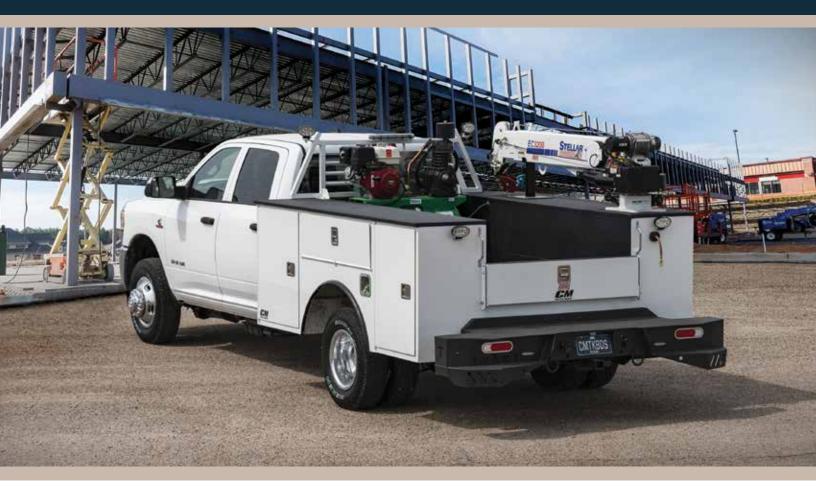

## **CR CRANE BODY** HEAVY DUTY CRANE BODY

## FEATURES AND OPTIONS

| LENGTHS       | 9'4", 11'4"                  |
|---------------|------------------------------|
| HEADACHE RACK | Optional                     |
| DECK          | 11-Gauge Galvaneal           |
| REAR SKIRT    | Solid One Piece Bumper Ready |
| FUEL FILL     | Plastic Square               |

## NOTABLE CR OPTIONS INCLUDE

- Venco Hoist
- Venco Crane with Optional Manual Hydraulic Outriggers
- American Eagle Drawer System
- Dakota Storage Solutions
- CTech Storage Solutions

- Rear Work Bumper with or without Optional Outriggers
- Heavy Duty Work Bench Bumper with Lights