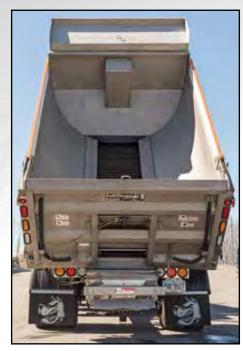

## HIGHLIGHTS

Unique, roll-formed sides and cross member-less design

"Hex flow" chute and 24 inch spinner with adjustable baffles for optimal spread pattern

Mailhot® multi-stage, double-acting, nitrided cylinder, trunnion-mounted hoist

Dual air tailgate cylinders standard

Cab shield with Tarp System

Ladder shown extended down

- Cab Shield: Half or Full Length
- Ladder
- Top Screens
- Electric Tarp
- Under Chain Floor Pan
- Front Discharge