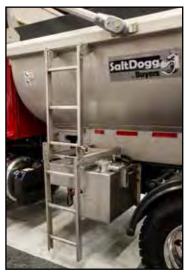

Dual air tailgate cylinders standard

Cab shield with Tarp System

Ladder shown extended down

- Cab Shield: Half or Full Length
- Ladder
- Top Screens
- Electric Tarp
- Under Chain Floor Pan
- Front Discharge