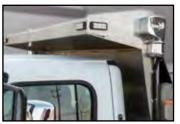

Dual air tailgate cylinders standard

Cab shield with Tarp System

Ladder shown extended down

- Cab Shield: Half or Full Length
- Ladder
- Top Screens
- Electric Tarp
- Under Chain Floor Pan
- Front Discharge