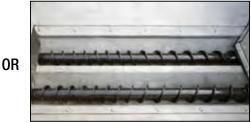

30.25" wide conveyor with 1/2" bars

LS11 (MDS Mount two, 160 gal.) See pg. 56 for details