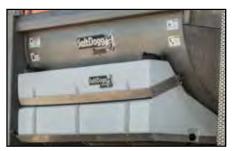

30.25" wide conveyor with 1/2" bars

LS11 (MDS Mount two, 160 gal.) See pg. 56 for details

## **AVAILABLE OPTIONS**

- Anti-Ice
- Central Hydraulics
- Full Length Fenders
- Pre-Wet Systems:
  - (LS11, LS11H, LS12, LS12H)

Dual 7" auger drive

LS12 (Behind Cab Mount 120 gal.)