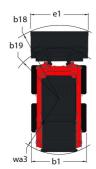

| < 1.20 m/s <sup>2</sup>               |

## 3300 V NXT:2 - Dimensional drawing







## **Equipment**

| Integral Access Plate (removable)                | Standard |
|--------------------------------------------------|----------|
| Lifting function                                 |          |
| All-Tach® Attachment Mounting System             | Standard |
| Auxiliary Hydraulics                             | Standard |
| High-Flow Auxiliary Hydraulics                   | Optional |
| Power-A-Tach® Attachment Mounting System         | Optional |
| Lighting                                         |          |
| Work Lights - Front and Rear                     | Standard |
| Motorization/Power                               |          |
| Engine Auto-Shutdown System                      | Standard |
| Engine Block Heater                              | Optional |
| Turbo-