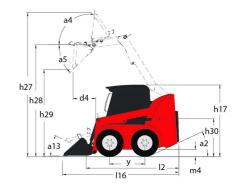

| < 1.20 m/s <sup>2</sup>               |

## 3300 V NXT:2 - Dimensional drawing







## **Equipment**

| Integral Access Plate (removable)                | Standard |
|--------------------------------------------------|----------|
| Lifting function                                 |          |
| All-Tach® Attachment Mounting System             | Standard |
| Auxiliary Hydraulics                             | Standard |
| High-Flow Auxiliary Hydraulics                   | Optional |
| Power-A-Tach® Attachment Mounting System         | Optional |
| Lighting                                         |          |
| Work Lights - Front and Rear                     | Standard |
| Motorization/Power                               |          |
| Engine Auto-Shutdown System                      | Standard |
| Engine Block Heater                              | Optional |
| Turbo-Char