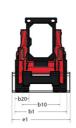

| < 1.20 m/s <sup>2</sup>               |

## 3300 V NXT:2 - Dimensional drawing







## **Equipment**

| Integral Access Plate (removable)                | Standard |
|--------------------------------------------------|----------|
| Lifting function                                 |          |
| All-Tach® Attachment Mounting System             | Standard |
| Auxiliary Hydraulics                             | Standard |
| High-Flow Auxiliary Hydraulics                   | Optional |
| Power-A-Tach® Attachment Mounting System         | Optional |
| Lighting                                         |          |
| Work Lights - Front and Rear                     | Standard |
| Motorization/Power                               |          |
| Engine Auto-Shutdown System                      | Standard |
| Engine Block Heater                              | Optional |
| Turbo-Ch