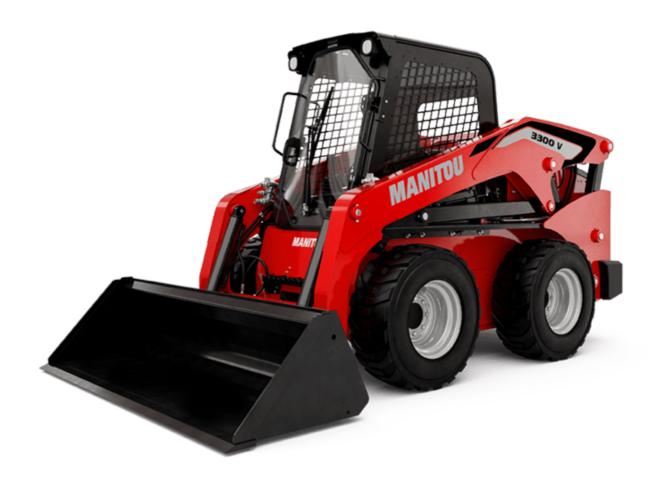

Technical sheet:

## 3300 V NXT:2





| Capacities