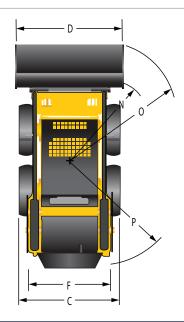

#### **DIMENSIONS**

All dimensions are approximate.

Unit: mm (ft in)

|   | DIMENSIONS                                | HS120V         |
|---|-------------------------------------------|----------------|
| Α | Length w/bucket on ground                 | 3,675 (12' 1") |
| В | Length w/o bucket                         | 2,960 (9' 9")  |
| С | Vehicle width over tire                   | 1,820 (6' 0")  |
| D | Width with bucket                         | 1,890 (6' 2")  |
| Е | Height to top of cab                      | 2,161 (7' 1")  |
| F | Wheel tread                               | 1,513 (5' 0")  |
| G | Wheelbase                                 | 1,200 (3' 11") |
| Н | Ground clearance                          | 195 (0' 8")    |
| ı | Reach at max. lift and dump               | 949 (3' 1")    |
| J | Height at max. lift and dump              | 2,473 (8' 1")  |
| K | Hinge pin height at max. lift             | 3,215 (10' 7") |
| L | Max. dump angle                           | 44.3°          |
| М | Rollback angle on ground                  | 29°            |
| N | Turning radius from center - coupler      | 1,548 (5' 1")  |
| 0 | Turning radius from center - bucket       | 2,170 (7' 1")  |
| Р | Turning radius from center - machine rear | 1,850 (6' 1")  |
| Q | Rear departure angle                      | 25°            |
| R | Max. overall height                       | 4,068 (13' 4") |
| S | Rack back angle at max height             | 88.3°          |
| Т | Bucket pin reach at maximum lift          | 414 (1' 4")    |