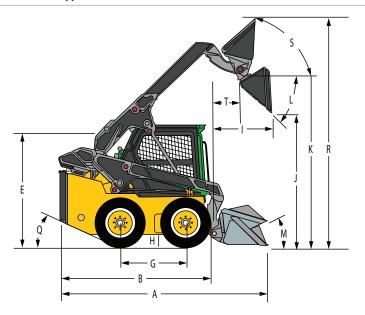

#### **DIMENSIONS**

All dimensions are approximate.

Unit: mm (ft in)

|   | DIMENSIONS                                | HS120V         |
|---|-------------------------------------------|----------------|
| Α | Length w/bucket on ground                 | 3,675 (12' 1") |
| В | Length w/o bucket                         | 2,960 (9' 9")  |
| С | Vehicle width over tire                   | 1,820 (6' 0")  |
| D | Width with bucket                         | 1,890 (6' 2")  |
| Е | Height to top of cab                      | 2,161 (7' 1")  |
| F | Wheel tread                               | 1,513 (5' 0")  |
| G | Wheelbase                                 | 1,200 (3' 11") |
| Н | Ground clearance                          | 195 (0' 8")    |
| ı | Reach at max. lift and dump               | 949 (3' 1")    |
| J | Height at max. lift and dump              | 2,473 (8' 1")  |
| K | Hinge pin height at max. lift             | 3,215 (10' 7") |
| L | Max. dump angle                           | 44.3°          |
| М | Rollback angle on ground                  | 29°            |
| N | Turning radius from center - coupler      | 1,548 (5' 1")  |
| 0 | Turning radius from center - bucket       | 2,170 (7' 1")  |
| Р | Turning radius from center - machine rear | 1,850 (6' 1")  |
| Q | Rear departure angle                      | 25°            |
| R | Max. overall height                       | 4,068 (13' 4") |
| S | Rack back angle at max height             | 88.3°          |
| Т | Bucket pin reach at maximum lift          | 414 (1' 4")    |