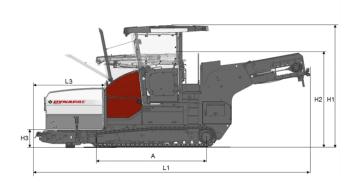

# DIMENSIONS

### DIMENSIONS

| A. Axle track               | 154 in   |
|-----------------------------|----------|
| B1. Width, max.             | 100 in   |
| B2. Width, standard         | 8 ft     |
| B3. Width, center of tracks | 82 in    |
| C1. Track width             | 13 in    |
| H1. Height, max.            | 157 in   |
| H2. Height                  | 22.44 in |
| H3. Height, transport       | 10 in    |
| H4. Dumping height          | 16 ft    |
| L1. Length                  | 30 ft    |
| L3. Length, hopper          | 90.16 in |