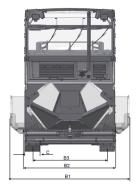

# DIMENSIONS

### DIMENSIONS

| A. Axle track               | 154 in   |
|-----------------------------|----------|
| B1. Width, max.             | 100 in   |
| B2. Width, standard         | 8 ft     |
| B3. Width, center of tracks | 82 in    |
| C1. Track width             | 13 in    |
| H1. Height, max.            | 157 in   |
| H2. Height                  | 22.44 in |
| H3. Height, transport       | 10 in    |
| H4. Dumping height          | 16 ft    |
| L1. Length                  | 30 ft    |
| L3. Length, hopper          | 90.16 in |