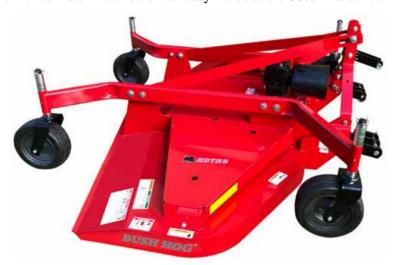

2501 Griffin Ave - Selma - AL 36701 - USA - Phone 800-363-6096 Contract: 24-08-0421 North Carolina Sheriffs' Association Bid: 24-08-0421 Heavy Equipment Group: Mowers

Item Number: 2028 HDTH Series Finish Mower

## **HDTH SERIES FINISHING MOWER**

| MODEL                        | HDTH5                  | HDTH6            | HDTH7                  | HDTH8            |
|------------------------------|------------------------|------------------|------------------------|------------------|
| Cutting Width                | 60"                    | 72"              | 84"                    | 99"              |
| Cutting Height (1/2" incr.)  | 1/2" - 6½"             | 1½" - 6½"        |                        |                  |
| Minimum Tractor PTO HP       | 15                     | 20               | 30                     | 35               |
| Hitch                        | Cat 1 Std & QH         |                  | Cat 1, 2, Std & QH     |                  |
| Blade Size                   | 1/4" x 2½" x 21"       | 1/4" x 2½" x 25" | 5/16" x 2½" x 29"      | 1/4" x 2½" x 21" |
| Number of Blades             | 3                      |                  |                        | 5                |
| Blade Tip Speed              | 18,231 FPM             | 18,272 FPM       | 18,266 FPM             | 18,266 FPM       |
| Blade Overlap                | 1½"                    |                  |                        |                  |
| Blade Uplift                 | Parallel               |                  |                        |                  |
| Driveline                    | ASAE Category 3        |                  |                        |                  |
| Front Roller (optional)      | 3" x 5"                |                  | 3" x 13"               |                  |
| Discharge                    | Rear                   |                  |                        |                  |
| Deck Thickness               | 7 Gauge                |                  |                        |                  |
| Tire Size (solid)            | 3¼ x 10                |                  | 4 x 10                 | 5 x 13           |
| Belts                        | (1) B Size Aramid Cord |                  | (2) B Size Aramid Cord |                  |
| Belt Adjustment              | Spring-Loaded Idler    |                  |                        |                  |
| Gearbox                      | 45 HP                  |                  | 55 HP                  |                  |
| Approx. Weight               | 672 lb.                | 730 lb.          | 954 lb.                | 1,190 lb.        |
| Five-Year Limited Gearbox Wa | arranty.               |                  |                        |                  |