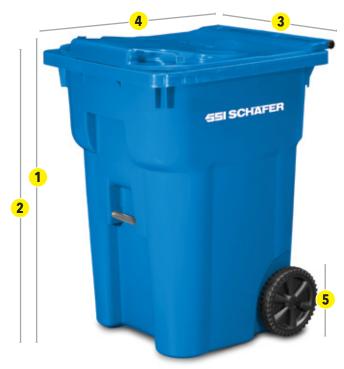

#### **BODY / BAR**

- Non-slip, textured finish on corners for grabber traction
- Injection molded for maximum strength and durability
- One-piece high-density polyethylene (HDPE) construction
- Built-in flexibility
- Reinforced wall thickness in critical wear areas
- Externally housed lift bar for water-tight leak-proof body
- Rotating retention bar for less stress on cart body

INTERIOR

## **UPPER ATTACHMENT**

- Integrated, reinforced upper attachment for semi-automated lifters
- Highly durable, in-molded bar supports
- Meets all ANSI standards

### LIDS / HANDLES

- Solid lid axle with a robust 3-point attachment
- Overlapping lid design with integral moisture barrier lip
- Inside dripping rim to seal in odors
- 270° lid opening
- Ergonomically designed hand grips for easy push and pull motion
- Smooth surface with no protrusions
- Two ergonomic lift handles for easy opening

#### **WHEELS & AXLES**

- 3/4" solid axle of tempered, rolled, and Zinc Chromate steel
- Quick release durable HDPE wheel for ease of disassembly and easy rolling motion
- Lubricated maintenance-free bearings

#### **BOTTOM**

- Angled bottom for easy tilting
- Dual 3/8" wear strip for longer life

#### **OUTSIDE DIMENSIONS**

ANSI Z245.30 and ANSI Z245.60 Approved. ISO 9001 Certified. Truckload quantity based on 53' trailer. Measurements in inches.

INJECTION MOLDED MANUFACTURING, MANAGED ASSEMBLY & DISTRIBUTION, AND COMPREHENSIVE FLEET SERVICES