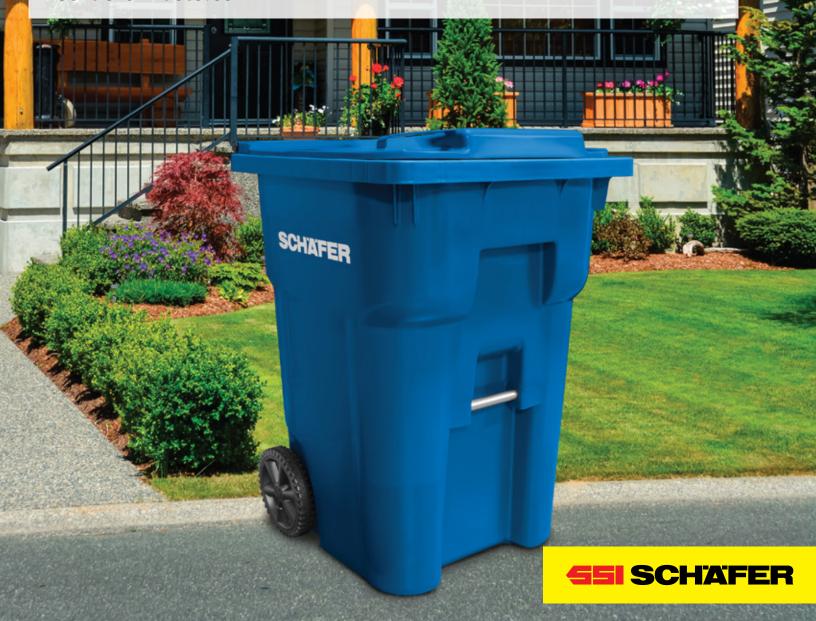

#### **BODY / BAR**

- Non-slip, textured finish on corners for grabber traction
- Injection molded for maximum strength and durability
- One-piece high-density polyethylene (HDPE) construction
- Built-in flexibility
- Reinforced wall thickness in critical wear areas
- Externally housed lift bar for water-tight leak-proof body
- Rotating retention bar for less stress on cart body