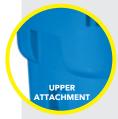

### LIDS / HANDLES

- Solid lid axle with a robust 3-point attachment
- Overlapping lid design with integral moisture barrier lip
- Inside dripping rim to seal in odors
- 270° lid opening
- Ergonomically designed hand grips for easy push and pull motion
- Smooth surface with no protrusions
- Two ergonomic lift handles for easy opening