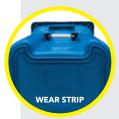

#### **BOTTOM**

- Angled bottom for easy tilting
- Dual 3/8" wear strip for longer life