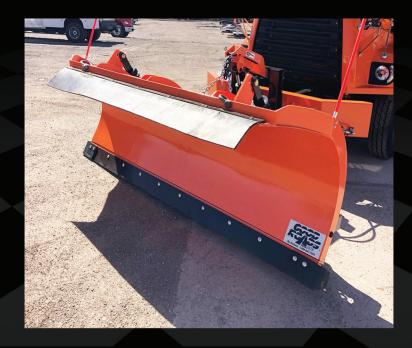

The HD is a heavy duty plow designed for highway use and features a compound curve on top of the moldboard for improved snow throwing ability. The moldboard is manufactured from rolled 10ga 50 min yield steel, and supported by 8 1/2"x 3" vertical ribs, 5 hinge points, dual external coil trip springs, and greasble 1-3/4" main pivot pin. This plow has a replaceable bolt-on 1/2" 4"x4" blade wearangle for easy maintenance. Like all Good Roads plows, it is also Zinc primed for maximum corrosion protection.