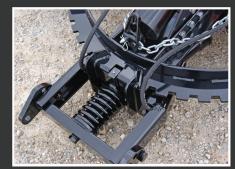

The HD is a heavy duty plow designed for highway use and features a compound curve on top of the moldboard for improved snow throwing ability. The moldboard is manufactured from rolled 10ga 50 min yield steel, and supported by 8 1/2"x 3" vertical ribs, 5 hinge points, dual external coil trip springs, and greasble 1-3/4" main pivot pin. This plow has a replaceable bolt-on 1/2" 4"x4" blade wearangle for easy maintenance. Like all Good Roads plows, it is also Zinc primed for maximum corrosion protection.