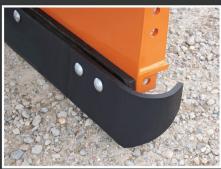

The HD is a heavy duty plow designed for highway use and features a compound curve on top of the moldboard for improved snow throwing ability. The moldboard is manufactured from rolled 10ga 50 min yield steel, and supported by 8 1/2"x 3" vertical ribs, 5 hinge points, dual external coil trip springs, and greasble 1-3/4" main pivot pin. This plow has a replaceable bolt-on 1/2" 4"x4" blade wearangle for easy maintenance. Like all Good Roads plows, it is also Zinc primed for maximum corrosion protection.