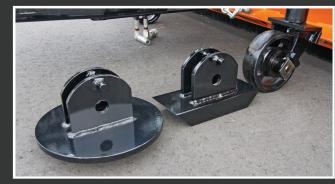

## **Available Options**

- Power Angle Locking (PAL) Attachment \*
- 8" Adjustable Caster Wheels \*
- Adjustable Caster Skid Shoes \*
- Adjustable Mushroom Shoes \*
- Special Colors
- Driving Lights
- Road Contour Kit
- Rubber Snow Deflector
- Moldboard End Markers
- Polyurethane Moldboard
- 3/16" Moldboard
- Continuous Weld
- Reinforced Semicircle
- Lift Chain Springs
- Rubber Cutting Edge
- Polyurethane Cutting Edge
- Wrap Around Curb Bumper \*
- Carbide Cutting Edges
- Flame Hardened Edges
- Blade Shoes
- **★** = Photographed