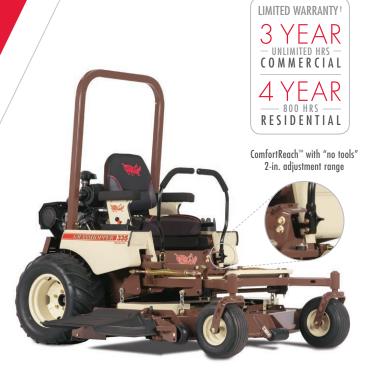

### 300 SERIES AIR-COOLED MIDMOUNT

#### Unexpected power in the straightaways

993cc, V-twin OHV Vanguard Big Block air-cooled gasoline engine

896cc, V-twin OHV Vanguard Big Block air-cooled gasoline engine

Power, efficiency and economy – equipped with a heavy-duty, Vanguard Big Block engine, with horizontal crankshaft for longer performance life, giving you intense mowing power in a surprisingly compact design.

Robust, design-matched G<sup>2</sup> hydrostatic transmissions with CoolFan™ hydrostatic pump cooling system and 7 micron absolute filter partnered with wheel motors create a fully hydraulic system for smooth, responsive steering and less maintenance with 1,000-hour fluid change intervals.

Only five Access-Eze™ lubrication points cut maintenance time up to 80%.

5.5-inch deep DuraMax® decks with anvil-edged design for exceptional durability easily convert from wide-pattern side discharge to optional mulching or vacuum collection. The QuikAjust™ DropPin™ Height Adjustment makes cutting height change fast and simple.

Deep-cushioned Premium Comfort Seat featuring CoolTemp Cordura® with lumbar and coil-spring suspension provides all-day comfort. The adjustable cup holder makes it convenient to tote along your favorite beverage. Electronic fuel gauge/hour meter on the console is standard.

A higher horsepower combined with a compact wheelbase provides a great power-to-size ratio.

ComfortReach™ provides 2 inches of adjustment at the base of the lever for a custom steering fit. No tools required.

The 12.0 gal/45.4 L single-fill fuel tank lowers the center of gravity, providing more traction and stability for an enhanced ride. The standard bumper protects the rear of the mower while preserving easy access and removal of the service shield.

Optional four-spindle dedicated rear-discharge decks evenly distribute clippings out back for a smooth cut and no windrowing to provide the quality cut you expect.

> Mowing speeds up to 10.5 MPH and 6.88 acres/hr. based on 72" cutting width\* For more details visit: grasshoppermower.com/acres