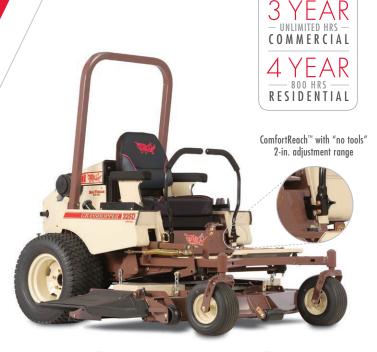

### 300 SERIES LIQUID-COOLED MIDMOUNT™

# Torque and power available on demand

LIMITED WARRANTY<sup>†</sup>

329

962cc, 3-cylinder, MaxTorque<sup>™</sup> gasoline engine 3250

898cc, 3-cylinder, MaxTorque™ Clean Diesel engine Designed for fuel economy and extended service life for operating efficiency. Equipped with a 3-cylinder Kubota gasoline or EPA Tier 4 Final-compliant diesel engine, so you can tackle even the toughest jobs with the greatest of ease. The engine is mounted with horizontal crankshaft for longer performance life.

Robust, design-matched G<sup>2</sup> hydrostatic transmissions with CoolFan<sup>™</sup> hydrostatic pump cooling system and 7 micron absolute filter partnered with wheel motors create a fully hydraulic system for smooth, responsive steering and less maintenance with 1,000-hour fluid change intervals.

Only five Access-Eze $^{\text{\tiny TM}}$  lubrication points cut maintenance time up to 80%.

A higher horsepower combined with a compact wheelbase provides a great power-to-size ratio.

5.5-inch deep DuraMax® decks with anvil-edged design for exceptional durability easily convert from wide-pattern side discharge to optional mulching or vacuum collection. The QuikAjust™ DropPin™ Height Adjustment makes cutting height change fast and simple.

Deep-cushioned Premium Comfort Seat featuring CoolTemp Cordura® with lumbar and coil-spring suspension provides all-day comfort. The adjustable cup holder makes it convenient to tote along your favorite beverage. Electronic fuel gauge/hour meter on the console is standard.

ComfortReach $^{\text{\tiny M}}$  provides 2 inches of adjustment at the base of the lever for a custom steering fit. No tools required.

The 12.0 gal / 45.4 L single-fill fuel tank lowers the center of gravity, providing more traction and stability for an enhanced ride. The standard bumper protects the rear of the mower while preserving easy access and removal of the service shield.

Optional four-spindle dedicated rear-discharge decks evenly distribute clippings out back for a smooth cut and no windrowing to provide the quality cut you expect.

Mowing speeds up to 10.5 MPH and 6.88 acres/hr. based on 72" cutting width\* For more details visit: grasshoppermower.com/acres