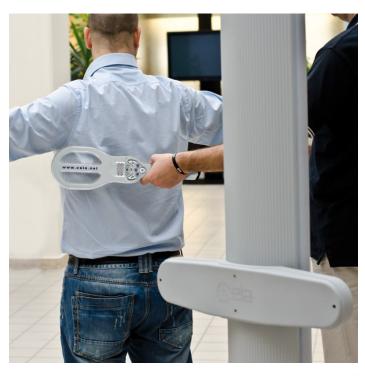

## Long Range Hand Held Metal Detection Set

The **PD240CB** is a Hand Held Metal Detector that combines high reliability and ergonomics with advanced detection and operator signaling features. Long detection range for weapons and minimum metal targets, effective sensitivity to all alloys, exceeds the latest Security Standards and has high immunity to external metal masses

- Very High Penetration
- Exceeding the NIJ Standard 0602.02 detection requirements
- Large Search Area
- Accurate pinpointing
- Uniform Detection of Magnetic and Non-Magnetic Targets
- Full Digital Design: Consistent Performance and Calibration-Free Operations
- Elegant, Robust and Ergonomic