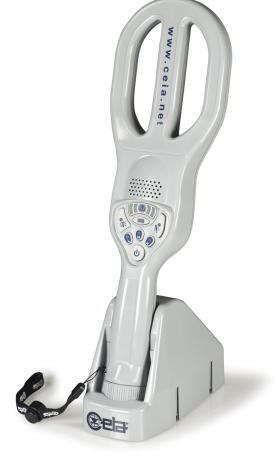

# PD240CB

## Long Range Hand Held Metal Detection Set

The **PD240CB** is a Hand Held Metal Detector that combines high reliability and ergonomics with advanced detection and operator signaling features. Long detection range for weapons and minimum metal targets, effective sensitivity to all alloys, exceeds the latest Security Standards and has high immunity to external metal masses

### Advantages & Benefits

- Programmable Sensitivity
- Long Detection Range
- Extended Continuous Operation Time
- Automatic Low Power Mode during Screening Pauses
- Embedded Long Life Rechargeable Batteries are renewable energy and wipe out Operation Cost of Alkaline Batteries
- Embedded Fast and Reliable Battery Charger: no need of batteries removal
- Dedicated Holder acts as Minimum Space Table Stand and Mains connection for Battery Charge
- Operator Functions can be standard or customized by the user through PC GUI and USB connection

#### **Dimensions**

- 16" x 4.7" x 1.6"
- HHDS Docking station: 6.9" x 4.5" x 3.4"
- Carry Bag: 17" x 13.4" x 4.1"
- Detection Set Package PD 240C Set: 17.7" x 12.8" x 4.5"

#### Weight

- With battery: 1.05 lb
- HHDS Docking station (with power adapter): 1.6 lbs
- Carry Bag: 2.9 lbs
- Detection Set Package PD 240C Set: 5.1 lbs

#### Color

- Light grey RAL 7040
- Carry Bag: Green RAL 7013