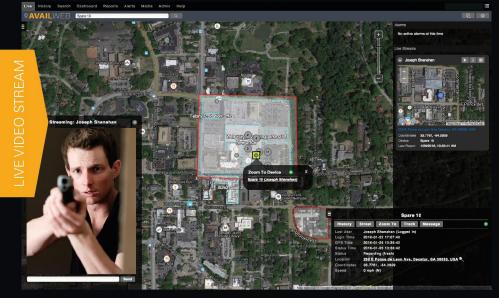

## **EXCEPTIONAL EVIDENCE**MANAGEMENT PLATFORM

BodyWorn™ and Rocket IoT™ video, audio, and metadata can be accessed securely through AVaiL Web™ allowing departments to manage field assets and risk while improving operational efficiency. AVaiL Web also includes real-time GPS locations, detailed GPS history trails, video playback, secure chain of custody list, action zones, automated video redaction, live video streaming and much more.

During critical moments, stream live video to have unparalleled situational awareness.

PROUDLY ENGINEERED, MANUFACTURED AND SUPPORTED IN THE USA www.bodyworn.com