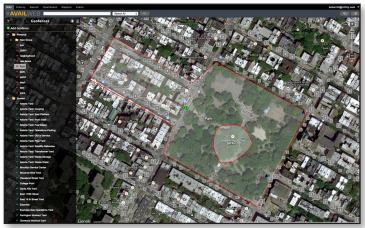

## KNOW WHERE YOUR PEOPLE ARE, **INSTANTLY.**

A bad situation is no match for good technology. AVaiL Web<sup>™</sup> is a secure command and control web service that provides an automatic real-time, map-based view of location and status of all mobile operations, including vehicles, personnel, and assets. AVaiL Web provides Geofence alerts, live tracking, traffic and weather overlays, asset overlays and Street Views. It's new media interface allows multiple related video and audio feeds to be played simultaneously. AVaiL Web also has live video streaming allowing dispatchers and supervisors to have complete situational awareness. It's smart. And when you use it, you'll be smart, too.

- Scalable to thousands of vehicles
- GPS reporting and vehicle history
- **GIS/ESRI** data overlays
- Traffic and weather overlays
- Personal and system geofences
- Nested geofence polygons
- **Geofence alerts and reports**
- Oustom device reports
- Satellite and street views
- Live tracking
- Video tracking and playback
- Live video streaming