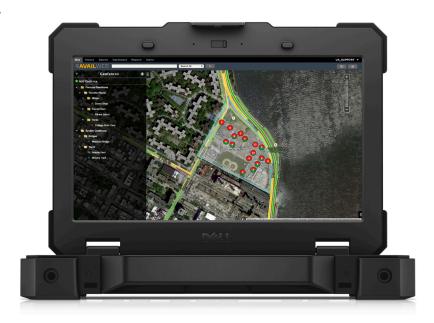

## KNOW WHERE YOUR PEOPLE ARE, **INSTANTLY.**

A bad situation is no match for good technology. AVaiL Web<sup>™</sup> is a secure command and control web service that provides an automatic real-time, map-based view of location and status of all mobile operations, including vehicles, personnel, and assets. AVaiL Web provides Geofence alerts, live tracking, traffic and weather overlays, asset overlays and Street Views. It's new media interface allows multiple related video and audio feeds to be played simultaneously. AVaiL Web also has live video streaming allowing dispatchers and supervisors to have complete situational awareness. It's smart. And when you use it, you'll be smart, too.

- Scalable to thousands of vehicles
- GPS reporting and vehicle history
- **GIS/ESRI** data overlays
- Traffic and weather overlays
- Personal and system geofences
- Nested geofence polygons
- **Geofence alerts and reports**
- Oustom device reports
- Satellite and street views
- Live tracking
- Video tracking and playback
- Live video streaming