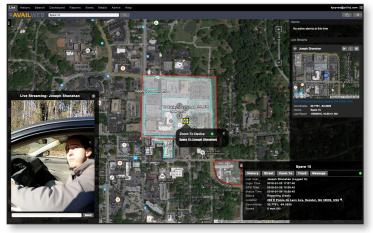

## KNOW WHERE YOUR PEOPLE ARE, **INSTANTLY.**

A bad situation is no match for good technology. AVaiL Web<sup>™</sup> is a secure command and control web service that provides an automatic real-time, map-based view of location and status of all mobile operations, including vehicles, personnel, and assets. AVaiL Web provides Geofence alerts, live tracking, traffic and weather overlays, asset overlays and Street Views. It's new media interface allows multiple related video and audio feeds to be played simultaneously. AVaiL Web also has live video streaming allowing dispatchers and supervisors to have complete situational awareness. It's smart. And when you use it, you'll be smart, too.

- Scalable to thousands of vehicles
- GPS reporting and vehicle history
- **GIS/ESRI** data overlays
- Traffic and weather overlays
- Personal and system geofences
- Nested geofence polygons
- **Geofence alerts and reports**
- Oustom device reports
- Satellite and street views
- Live tracking
- Video tracking and playback
- Live video streaming