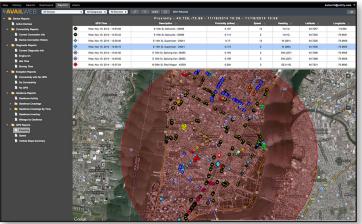

## KNOW WHERE YOUR PEOPLE ARE, **INSTANTLY.**

A bad situation is no match for good technology. AVaiL Web<sup>™</sup> is a secure command and control web service that provides an automatic real-time, map-based view of location and status of all mobile operations, including vehicles, personnel, and assets. AVaiL Web provides Geofence alerts, live tracking, traffic and weather overlays, asset overlays and Street Views. It's new media interface allows multiple related video and audio feeds to be played simultaneously. AVaiL Web also has live video streaming allowing dispatchers and supervisors to have complete situational awareness. It's smart. And when you use it, you'll be smart, too.

- Scalable to thousands of vehicles
- GPS reporting and vehicle history
- **GIS/ESRI** data overlays
- Traffic and weather overlays
- Personal and system geofences
- Nested geofence polygons
- **Geofence alerts and reports**
- Oustom device reports
- Satellite and street views
- Live tracking
- Video tracking and playback
- Live video streaming