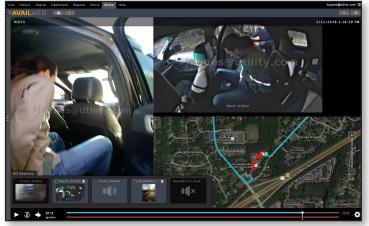

## KNOW WHERE YOUR PEOPLE ARE, **INSTANTLY.**

A bad situation is no match for good technology. AVaiL Web<sup>™</sup> is a secure command and control web service that provides an automatic real-time, map-based view of location and status of all mobile operations, including vehicles, personnel, and assets. AVaiL Web provides Geofence alerts, live tracking, traffic and weather overlays, asset overlays and Street Views. It's new media interface allows multiple related video and audio feeds to be played simultaneously. AVaiL Web also has live video streaming allowing dispatchers and supervisors to have complete situational awareness. It's smart. And when you use it, you'll be smart, too.

- Scalable to thousands of vehicles
- GPS reporting and vehicle history
- **GIS/ESRI** data overlays
- Traffic and weather overlays
- Personal and system geofences
- Nested geofence polygons
- **Geofence alerts and reports**
- Oustom device reports
- Satellite and street views
- Live tracking
- Video tracking and playback
- Live video streaming