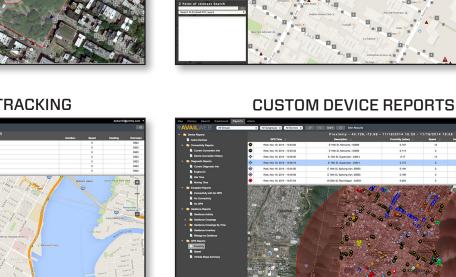

## KNOW WHERE YOUR PEOPLE ARE, **INSTANTLY.**

A bad situation is no match for good technology. AVaiL Web<sup>™</sup> is a secure command and control web service that provides an automatic real-time, map-based view of location and status of all mobile operations, including vehicles, personnel, and assets. AVaiL Web provides Geofence alerts, live tracking, traffic and weather overlays, asset overlays and Street Views. It's new media interface allows multiple related video and audio feeds to be played simultaneously. AVaiL Web also has live video streaming allowing dispatchers and supervisors to have complete situational awareness. It's smart. And when you use it, you'll be smart, too.

- Scalable to thousands of vehicles
- GPS reporting and vehicle history
- **GIS/ESRI** data overlays
- Traffic and weather overlays
- Personal and system geofences
- Nested geofence polygons
- **Geofence alerts and reports**
- Oustom device reports
- Satellite and street views
- Live tracking
- Video tracking and playback
- Live video streaming