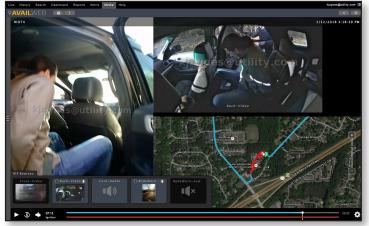

## KNOW WHERE YOUR PEOPLE ARE, **INSTANTLY.**

A bad situation is no match for good technology. AVaiL Web<sup>™</sup> is a secure command and control web service that provides an automatic real-time, map-based view of location and status of all mobile operations, including vehicles, personnel, and assets. AVaiL Web provides Geofence alerts, live tracking, traffic and weather overlays, asset overlays and Street Views. It's new media interface allows multiple related video and audio feeds to be played simultaneously. AVaiL Web also has live video streaming allowing dispatchers and supervisors to have complete situational awareness. It's smart. And when you use it, you'll be smart, too.

- Scalable to thousands of vehicles
- GPS reporting and vehicle history
- **GIS/ESRI** data overlays
- Traffic and weather overlays
- Personal and system geofences
- Nested geofence polygons
- **Geofence alerts and reports**
- Oustom device reports
- Satellite and street views
- Live tracking
- **•** Video tracking and playback
- Live video streaming

## LIVE VIDEO STREAMING

**CUSTOM GEOFENCES** 

**GIS/ESRI DATA OVERLAYS** 

HISTORICAL GPS TRACKING

CONTACT A SALES REPRESENTATIVE TODAY FOR MORE INFO.

404-816-0300 info@utility.com www.utility.com

PATENTS: 7,768,548 B2; 6,831,556 B1; 8,781,475 PENDING PATENTS: 13 594047; 13 832517; 61 728598; 61 890570 UTILITY