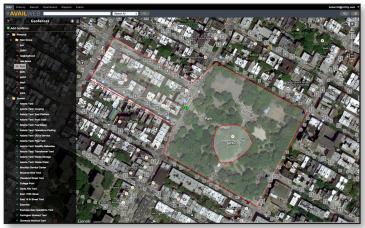

## KNOW WHERE YOUR PEOPLE ARE, **INSTANTLY.**

A bad situation is no match for good technology. AVaiL Web<sup>™</sup> is a secure command and control web service that provides an automatic real-time, map-based view of location and status of all mobile operations, including vehicles, personnel, and assets. AVaiL Web provides Geofence alerts, live tracking, traffic and weather overlays, asset overlays and Street Views. It's new media interface allows multiple related video and audio feeds to be played simultaneously. AVaiL Web also has live video streaming allowing dispatchers and supervisors to have complete situational awareness. It's smart. And when you use it, you'll be smart, too.

- Scalable to thousands of vehicles
- GPS reporting and vehicle history
- **GIS/ESRI** data overlays
- Traffic and weather overlays
- Personal and system geofences
- Nested geofence polygons
- **Geofence alerts and reports**
- Oustom device reports
- Satellite and street views
- Live tracking
- **•** Video tracking and playback
- Live video streaming