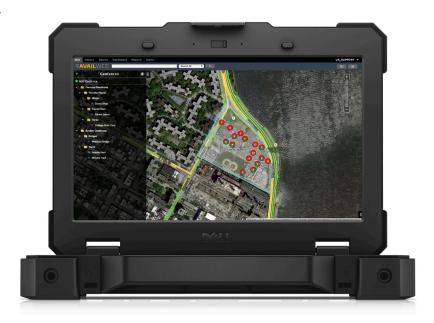

## KNOW WHERE YOUR PEOPLE ARE, **INSTANTLY.**

A bad situation is no match for good technology. AVaiL Web<sup>™</sup> is a secure command and control web service that provides an automatic real-time, map-based view of location and status of all mobile operations, including vehicles, personnel, and assets. AVaiL Web provides Geofence alerts, live tracking, traffic and weather overlays, asset overlays and Street Views. It's new media interface allows multiple related video and audio feeds to be played simultaneously. AVaiL Web also has live video streaming allowing dispatchers and supervisors to have complete situational awareness. It's smart. And when you use it, you'll be smart, too.

- Scalable to thousands of vehicles
- GPS reporting and vehicle history
- **GIS/ESRI** data overlays
- Traffic and weather overlays
- Personal and system geofences
- Nested geofence polygons
- **Geofence alerts and reports**
- Oustom device reports
- Satellite and street views
- Live tracking
- **•** Video tracking and playback
- Live video streaming