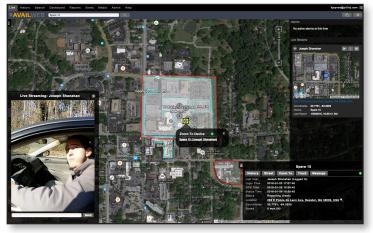

## KNOW WHERE YOUR PEOPLE ARE, **INSTANTLY.**

A bad situation is no match for good technology. AVaiL Web<sup>™</sup> is a secure command and control web service that provides an automatic real-time, map-based view of location and status of all mobile operations, including vehicles, personnel, and assets. AVaiL Web provides Geofence alerts, live tracking, traffic and weather overlays, asset overlays and Street Views. It's new media interface allows multiple related video and audio feeds to be played simultaneously. AVaiL Web also has live video streaming allowing dispatchers and supervisors to have complete situational awareness. It's smart. And when you use it, you'll be smart, too.

- Scalable to thousands of vehicles
- GPS reporting and vehicle history
- **GIS/ESRI** data overlays
- Traffic and weather overlays
- Personal and system geofences
- Nested geofence polygons
- **Geofence alerts and reports**
- Oustom device reports
- Satellite and street views
- Live tracking
- **•** Video tracking and playback
- Live video streaming