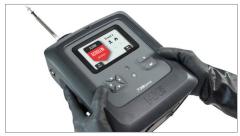

#### **MULTI-THREAT DETECTION**

MX908™ leverages high-pressure mass spectrometry™ (HPMS) to deliver dramatically enhanced sensitivity and broader threat category coverage. This second-generation tool increases mission support with unmatched flexibility and trace detection power for elite responders in chemical, explosive, drug and priority hazmat scenarios.

## **RELIABLE FIELD ANALYSIS**

With the enhanced selectivity of HPMS, users can conduct field analysis of unknown substances at trace levels to generate actionable intelligence in real time. The MX908 allows operators to rapidly assess threat levels, establish reliable probable cause, and prioritize investigatory resources accordingly, all while reducing operator exposure.