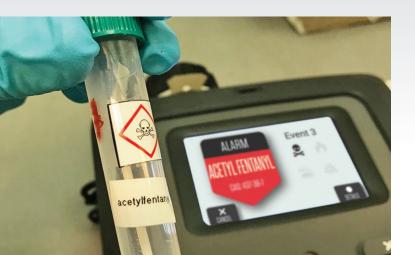

# MX908 Mission Modes enhance performance for specific mission objectives.

Drug Hunter is a mission mode for the detection of drugs such as: fentanyl and fentanyl-analogues, along with other high priority controlled substances.

## Drug Hunter unlocks detection capabilities for more than 2000 fentanyl variants.

This Mission Mode future-proofs your MX908 against the ever-changing Fentanyl analog landscape with a novel classification algorithm that sets MX908 apart from any library-based techniques.