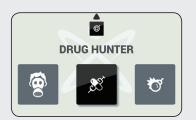

# MX908 Mission Modes enhance performance for specific mission objectives.

Drug Hunter is a mission mode for the detection of drugs such as: fentanyl and fentanyl-analogues, along with other high priority controlled substances.

## Drug Hunter unlocks detection capabilities for more than 2000 fentanyl variants.

This Mission Mode future-proofs your MX908 against the ever-changing Fentanyl analog landscape with a novel classification algorithm that sets MX908 apart from any library-based techniques.