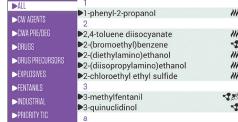

# MX908 Mission Modes enhance performance for specific mission objectives.

Drug Hunter is a mission mode for the detection of drugs such as: fentanyl and fentanyl-analogues, along with other high priority controlled substances.

## Drug Hunter unlocks detection capabilities for more than 2000 fentanyl variants.

This Mission Mode future-proofs your MX908 against the ever-changing Fentanyl analog landscape with a novel classification algorithm that sets MX908 apart from any library-based techniques.