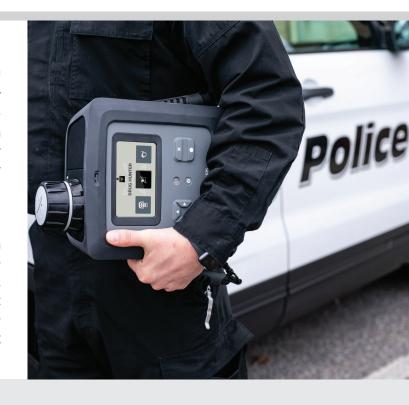

#### **MULTI-THREAT DETECTION**

MX908™ leverages high-pressure mass spectrometry™ (HPMS) to deliver dramatically enhanced sensitivity and broader threat category coverage. This second-generation tool increases mission support with unmatched flexibility and trace detection power for elite responders in chemical, explosive, drug and priority hazmat scenarios.

## **RELIABLE FIELD ANALYSIS**

With the enhanced selectivity of HPMS, users can conduct field analysis of unknown substances at trace levels to generate actionable intelligence in real time. The MX908 allows operators to rapidly assess threat levels, establish reliable probable cause, and prioritize investigatory resources accordingly, all while reducing operator exposure.