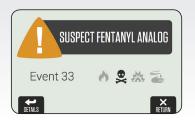

# MX908 Mission Modes enhance performance for specific mission objectives.

Drug Hunter is a mission mode for the detection of drugs such as: fentanyl and fentanyl-analogues, along with other high priority controlled substances.

## Drug Hunter unlocks detection capabilities for more than 2000 fentanyl variants.

This Mission Mode future-proofs your MX908 against the ever-changing Fentanyl analog landscape with a novel classification algorithm that sets MX908 apart from any library-based techniques.