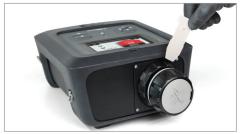

MX908 is rugged and meets the requirements for use in harsh environments.

MX908 is equipped with modular accessories for ease of transition between solid and vapor sample types.

The enhanced selectivity of MX908 allows for even broader threat category coverage.