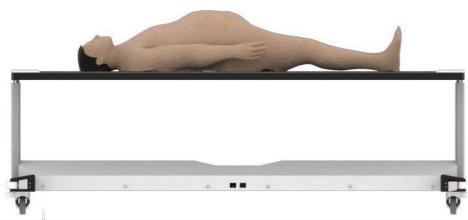

### **ADJUSTABLE X-RAY CART**

The adjustable x-ray cart is designed to operate with up to 750 lbs. The significant width of the x-ray cart helps operators deal with larger size bodies. The x-ray tabletop is made of perfectly translucent carbon-fiber material with no artifacts visible on the images.

The cart is equipped with 120 mm height adjustment mechanism and convenient wheels for body transportation.

| Overall dimensions<br>Length Width Height                     | 2320 mm (91,3")<br>900 mm (35,4")<br>800 ÷ 920 mm (31,5 ÷ 36,2") |
|---------------------------------------------------------------|------------------------------------------------------------------|
| Effective radiographic table area dimensions - Length - Width | 2100 mm (82,68")<br>830 mm (32,67")                              |
| Radiographic table height                                     | 800 - 920 mm (31,5 - 36,2")                                      |