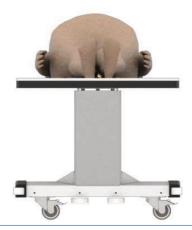

### **ADJUSTABLE X-RAY CART**

The adjustable x-ray cart is designed to operate with up to 750 lbs. The significant width of the x-ray cart helps operators deal with larger size bodies. The x-ray tabletop is made of perfectly translucent carbon-fiber material with no artifacts visible on the images.

The cart is equipped with 120 mm height adjustment mechanism and convenient wheels for body transportation.

| Overall dimensions<br>Length Width Height                     | 2320 mm (91,3")<br>900 mm (35,4")<br>800 ÷ 920 mm (31,5 ÷ 36,2") |
|---------------------------------------------------------------|------------------------------------------------------------------|
| Effective radiographic table area dimensions - Length - Width | 2100 mm (82,68")<br>830 mm (32,67")                              |
| Radiographic table height                                     | 800 - 920 mm (31,5 - 36,2")                                      |