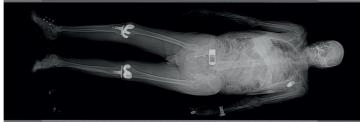

# FOBOS (XR

DIGITAL DIAGNOSTIC RADIOLOGY FORENSIC SYSTEM

HIGHEST IMAGE RESOLUTION

The scanner provides images with a pixel size of 100  $\mu$ m, with a spatial resolution of up to 5 lp/mm.

The FOBOS XR provides detailed and high-resolution X-ray images of bodies for non-invasive forensic pathology.

#### **FASTEST SCANNING TIME**

One complete scan of a body takes less than 30 seconds, with AP and LP scans completed under one minute.

ADANI SYSTEMS, Inc.

www.adanisystems.us info@adanisystems.com

13631 Poplar Circle Conroe, TX 77304, 5731 NW 151 ST Miami Lakes, FL 33014 Phone: 936-588-2064 Support: 844-989-6789 info@adanisystems.com