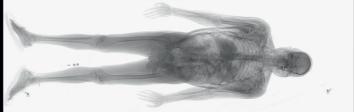

# FOBOS (XR

DIGITAL DIAGNOSTIC RADIOLOGY FORENSIC SYSTEM

HIGHEST IMAGE RESOLUTION

The scanner provides images with a pixel size of 100  $\mu$ m, with a spatial resolution of up to 5 lp/mm.

The FOBOS XR provides detailed and high-resolution X-ray images of bodies for non-invasive forensic pathology.

#### **FASTEST SCANNING TIME**

One complete scan of a body takes less than 30 seconds, with AP and LP scans completed under one minute.

ADANI SYSTEMS, Inc.

www.adanisystems.us info@adanisystems.com

13631 Poplar Circle Conroe, TX 77304, 5731 NW 151 ST Miami Lakes, FL 33014 Phone: 936-588-2064 Support: 844-989-6789 info@adanisystems.com