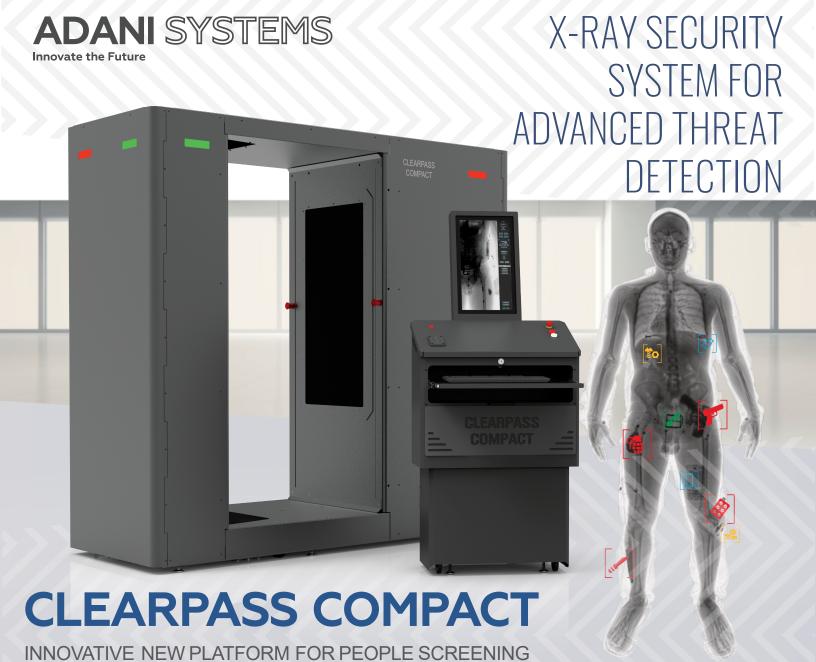

#### **KEY FEATURES**

- 3-second scan time
- Superior Imaging
- Stationary scanning
- Intuitive Operator Interface
- Standalone or Integrated Operator's Workstation
- Compact footprint and low height

AUTOMATED THREAT AND CONTRABAND IDENTIFICATION.

# SAFE | FAST | SMALL | CONVENIENT | UPGRADABLE

CLEARPASS COMPACT Full Body X-ray Scanner answers the calls and demands of Corrections, Transportation and Customs and Border Protection professionals for a compact scanning technology with advanced, high-resolution imaging performance and advanced detection capabilities.

This revolutionary new scanner is rugged, fast, and non-contact.