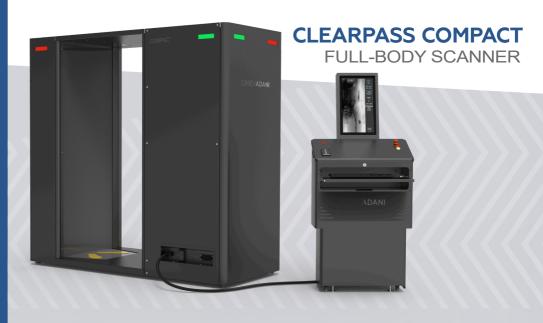

#### **KEY FEATURES**

- 3-second scan time
- Superior Imaging
- Stationary scanning
- Intuitive Operator Interface
- Standalone or Integrated Operator's Workstation
- Compact footprint and low height

AUTOMATED THREAT AND CONTRABAND IDENTIFICATION.

# SAFE | FAST | SMALL | CONVENIENT | UPGRADABLE

CLEARPASS COMPACT Full Body X-ray Scanner answers the calls and demands of Corrections, Transportation and Customs and Border Protection professionals for a compact scanning technology with advanced, high-resolution imaging performance and advanced detection capabilities.

#### **SPECIFICATIONS**

87" L x 34" W x 86" H Dimensions:

72" x 22" Scanning area 22" W x 27" D Workstation: 24" HD Monitor:

120VAC/20A Power Requirements: Selectable Scan Settings: 0.25 - 4.0 µSv Generator type: Monoblock 160kV Generator voltage: Detector configuration: C-Shaped Wire detectability: 40 AWG Resolution: up to 5K