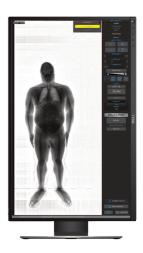

### **SOFTWARE FEATURES**

- X-ray image is automatically transferred in a protected format to the images database for storage and future retrieval.
- Searchable images.
- Image optimization filter
- Displays two images simultaneously for visual comparison.
- Store the X-ray images in a format (DICOM, BMP, TIFF, and JPG) viewable on any PC.
- Radiation dose tracking.
- Reporting