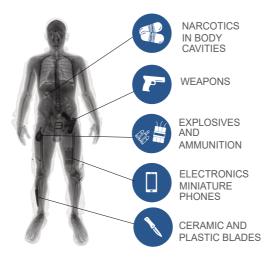

ATES** 



CRUISE SHIPS



PUBLIC EVENTS VENUES

ADANI Systems, Inc. All rights reserved. The information in this document is proprietary to ADANI Systems, Inc. It may not be used, reproduced, disclosed, or exported without the written approval of ADANI Systems, Inc.

With continual development of our products ADANI Systems, Inc. reserves the right to make changes to the design and specifications at any moment and without notice.

#### **SPECIFICATIONS**

87" L x 34" W x 86" H Dimensions:

72" x 22" Scanning area 22" W x 27" D Workstation: 24" HD Monitor:

120VAC/20A Power Requirements: Selectable Scan Settings: 0.25 - 4.0 µSv Generator type: Monoblock 160kV Generator voltage: Detector configuration: C-Shaped Wire detectability: 40 AWG Resolution: up to 5K



#### **EFFECTIVE DETECTION**



### **SOFTWARE FEATURES**

- X-ray image is automatically transferred in a protected format to the images database for storage and future retrieval.
- Searchable images.
- Image optimization filter
- Displays two images simultaneously for visual comparison.
- Store the X-ray images in a format (DICOM, BMP, TIFF, and JPG) viewable on any PC.
- Radiation dose tracking.
- Reporting



## **ADANI SYSTEMS**

13631 Poplar Circle, Conroe, TX 77304, USA info@adanisystems.com

Tech Support 844.989.6789 Service@adanisystems.com

Sales Inquiries 936.588.2064 Sales@adanisystems.com