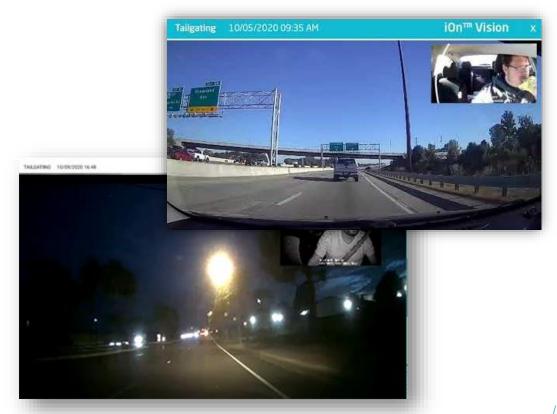

Al engine also powers the incabin audio coaching to improve fleet safety in real-time.

Speed limit violation

Stop sign violation

Tailgating

Lane drift

#### Driver is tailgating a vehicle on the freeway

- In-cabin Alert triggered
- Video clip saved w/ driving data