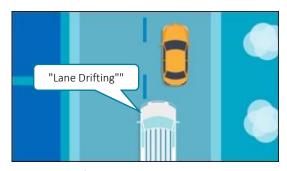

Al engine also powers the incabin audio coaching to improve fleet safety in real-time.

Speed limit violation

Stop sign violation

Tailgating

Lane drift