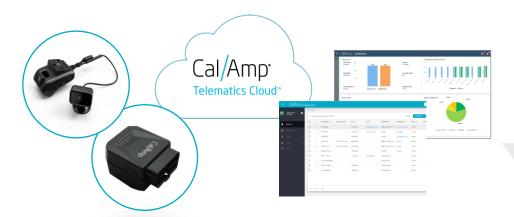

## CalAmp iOn Vision TSP Solution Components

Edge devices have been upgraded to monitor mobile assets remotely & backed by robust system integrations.

#### Devices

#### IMU 3240

Robust next generation OBD Wi-Fi telematics <Spec Sheet>

#### **SCU 120**

Wi-Fi connected road and detachable driver facing smart cameras with built-in vision triggers

Future devices supporting service: LM-5541, LMU-3650\*

#### iOn Vision Solution

#### **API Integration**

Documented and published secure RESTful APIs allow easy integration with your application

#### CTC - DM & Video

Gain simplified management of telematics devices (video hosting, file downloads, device location updates, and account management)

#### CrashBoxx™

Instant crash alerts built w/ severity estimation, accident reconstruction, and video recordings