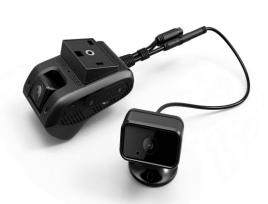

## iOn Vision: Transform the way you see your fleet

Video captured from perfectly placed integrated smart cameras to see the road ahead & behind the wheel.

- Front Camera: Watching the road ahead with AI looking for indicators to record
- **Driver-Facing Camera (detachable):** See what is happening behind the wheel with all AI or LMU triggered events

#### **SCU 120**

Wi-Fi connected road and detachable driver facing smart cameras with built-in vision triggers

Future devices supporting service: LM-5541, LMU-3650\*