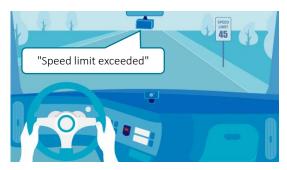

Al engine also powers the incabin audio coaching to improve fleet safety in real-time.

Speed limit violation

Stop sign violation

Tailgating

Lane drift