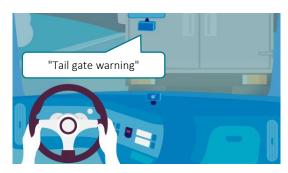

Al engine also powers the incabin audio coaching to improve fleet safety in real-time.

Speed limit violation

Stop sign violation

Tailgating

Lane drift

#### Driver is tailgating a vehicle on the freeway

- In-cabin Alert triggered
- Video clip saved w/ driving data