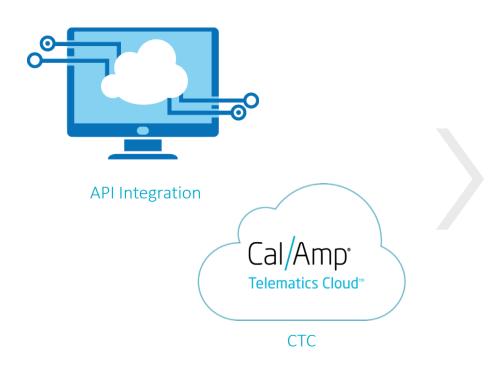

#### **API Integration**

Documented and published secure RESTful APIs allow easy integration with your application

#### CTC - DM & Video

Gain simplified management of telematics devices (video hosting, file downloads, device location updates, and account management)