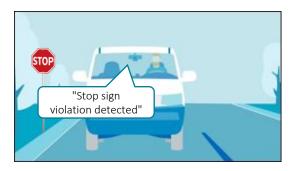

Al engine also powers the incabin audio coaching to improve fleet safety in real-time.

Speed limit violation

Stop sign violation

Tailgating

Lane drift

#### Driver runs a stop sign

- / In-cabin Alert triggered
- Video clip saved w/ driving data