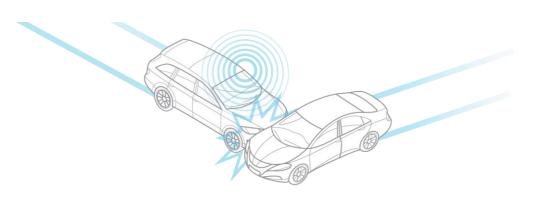

## The Value of CrashBoxx™ included with iOn Vision

Instant Crash Alerts & Crash Video Recordings takes fleet safety efforts to the next level

#### Driver swerved to avoid vehicle that cut in front but hit another vehicle

- Crashboxx™ on the LMU is activated
- Video clip saved w/ accident data captured and labelled appropriately