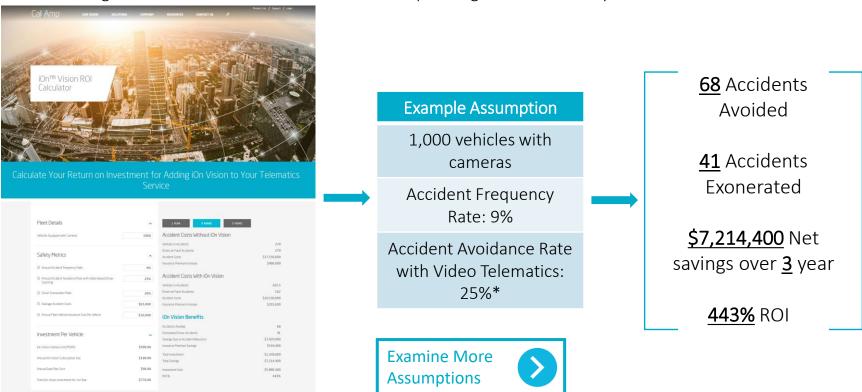

## iOn Vision ROI

Realize the significant return on investment when incorporating iOn Vision onto your fleet telematics solution.