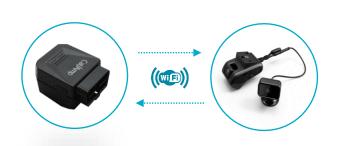

## CalAmp iOn Vision TSP Solution Components

Edge devices have been upgraded to monitor mobile assets remotely & backed by robust system integrations.

#### Devices

#### IMU 3240

Robust next generation OBD Wi-Fi telematics <Spec Sheet>

#### **SCU 120**

Wi-Fi connected road and detachable driver facing smart cameras with built-in vision triggers

Future devices supporting service: LM-5541, LMU-3650\*