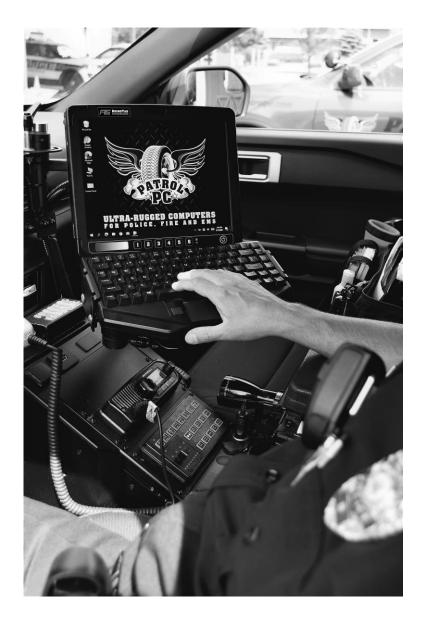

## RH-F5 AED | Patrol PC® RhinoTab® F5 UltraRugged® Fixed Mount (Dockless) MDT

Purpose-built for First Responders. Made in the USA.

Our mixed fleet solution offers portability when you need it, fixed when you don't.

Introducing the dockless, Fixed Mount RhinoTab® UltraRugged® MDT tablet. Purpose-built and optimized exclusively for use by First Responders, the new F5 offers user safety and efficiency features standard in every Patrol PC MDT in a new budget friendly, fixed mount solution. Ideally suited for assets that require continuous MDT use such as patrol vehicles and fire engines. Optional dock connector plate makes the F5 fully compatible with any Patrol PC RhinoDock<sup>™</sup> ensuring your entire fleet remains seamlessly connected.