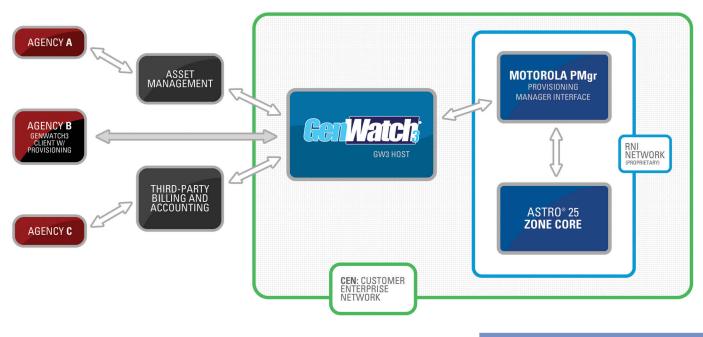

## GENESIS PROVISIONING MANAGER ENHANCEMENT SIMPLE REMOTE PROVISIONING THROUGH THE MOTOROLA PROVISIONING MANAGER

A GenWatch3<sup>®</sup> add-on, the Genesis PMI Enhancement works standalone or integrates with other third party accounting and billing or asset management applications. It allows system operators to manage various system applications through a single point of entry.

The Genesis Provisioning Manager Enhancement makes it possible for simple remote provisioning through the Motorola Provisioning Manager Interface and synchronization with third-party asset management and accounting software. With one intuitive interface, securely exchange system information across multiple applications.

#### **EXISTING GENESIS USERS**

A system currently using GenWatch3<sup>®</sup> has the advantage of comprehensive performance management at their fingertips. The Genesis Provisioning Manager Enhancement easily integrates Genesis software to turn any GenWatch3 Client into a provisioning point into the ASTRO<sup>®</sup> 25 Network. No additional firewall or server configuration is needed.

The Provisioning Manager Enhancement provides a single point of entry that updates all solutions in one move, leaving much less room for errors.

#### **BILLING ACCOUNTABILITY**

On a large regional radio network, where accountability is critical, the Provisioning Manager Enhancement, with its single point of entry, ensures all units are entered in the system. With the Genesis Provisioning Manager Enhancement, no radio is issued without being entered into the billing system.

### ADDITIONAL SPECIFICATIONS

- Connects to the ASTRO<sup>®</sup> 25 7.13 or higher Provisioning Manager Interface
- ▶ Integrates with Genesis Trio and GenWatch3®
- Extends provisioning capabilities to any remote GenWatch3 client
- Simple integration point for third party application providers through GenIIB
- Genesis-provided API allows providers to easily add the ability to sync with the ASTRO 25 Core Database
- Allows application providers to easily add the ability to provision on ASTRO 25 with a single point of entry without risk to the integrity of the process
  - Accounting/billing systems
  - Asset/fleet management systems
  - Internally-developed applications
  - MCM CommShop 360 already integrated