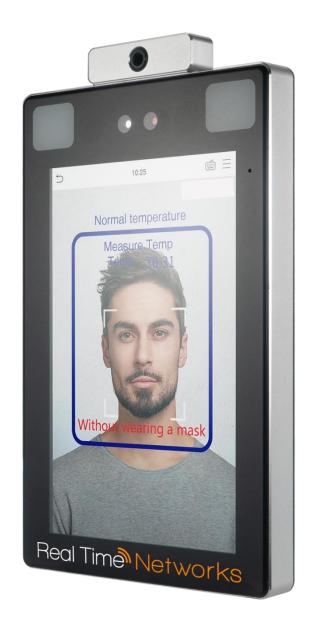

# **ZK TECO SPEEDFACE SF1005-V+**

### **Features**

- User authentication read range up to 8 feet
- Body-temperature read range accurate up to 0.6 °F from up to 18" away\*
- Stores & matches up to 6,000 face templates
- Face verification possible while wearing protective mask (palm recognition advised)
- Can store & match up to 3,000 palm templates
- Additionally, stores and matches up to 10,000 fingerprint templates
- 5" programmable touchscreen display
- Intelligent energy-saving design
- Dual-lens IR & VL camera recognizes faces in both total darkness and bright sunlight
- North American power supply (also available for EU, UK, AU)
- Comes with hardware to mount directly to the wall