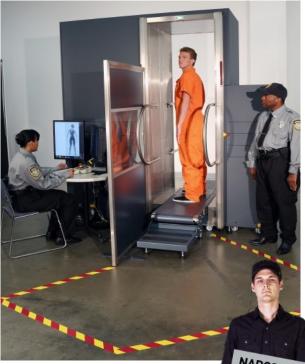

## HIGH VOLUME – Smiths Detection, LD250FB

Use XRAY BSCAN to Find:

- ✓ Narcotics
- ✓ Cell Phones
- Weapons and Razor Blades
- ✓ Other Items Stuffed or Swallowed

## Find Contraband When Booking Inmates!

Our High-Volume model BSCAN allows for 1000 scans per year and accurately detects concealed contraband coming into your facility.

- Low Dose Quality: Lower dose of radiation allows for many more scans for work release or daily scanning, while the centrally located generator creates accurate image for finding contraband.
- Superior Durability: Stainless steel tunnel, anodized aluminum and lead lined.
- Extremely Safe: Meets ANSI guidelines and provides most exclusion zone area for officer safety.
- Proven Solution: Installed in facilities all across the USA from Cook County IL to Multnomah OR to WA DOC to many more in-between...