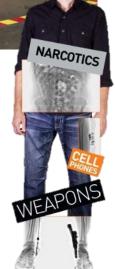

## HIGH VOLUME – Smiths Detection, LD250FB

Use XRAY BSCAN to Find:

- ✓ Narcotics
- ✓ Cell Phones
- Weapons and Razor Blades
- ✓ Other Items Stuffed or Swallowed