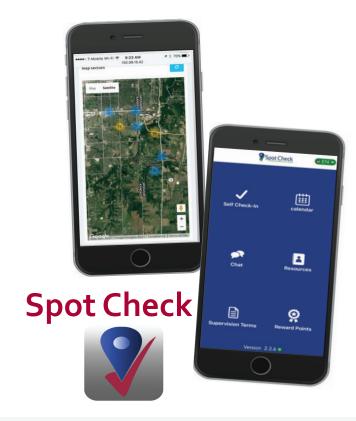

## SPOT CHECK

## **Smartphone Monitoring Solutions**

Spot Check is an innovative, smartphone-based check-in solution designed to provide criminal justice agencies with the ability to manage their low risk caseloads more efficiently. Designed for installation on the participant's smartphone, the Spot Check App utilizes a combination of facial recognition, fingerprint identification, and custom questions to identify the participant. Once active, Spot Check allows officers the ability to track the participant's location, assign check-in requirements, facilitate direct communication, and reward participant compliance.

From the Dashboard, Spot Check allows supervising officers to conduct "Virtual" meetings with probation and pretrial participants through the video chat feature within the app. Designed to assist with recidivism reduction, the Spot Check App contains a Community Resource page that provides the participant a list of available resources in their community.

## **ESSENTIAL FEATURES**

- Low Risk Participant Tracking using their personal IOS or Android smart device
- Multi-Factor Authentication with facial recognition and fingerprint technology
- Near Real-Time tracking utilizing geofencing and individual participant scheduling
- Smart Device Battery Status transmitted with each location and check-in
- Officer Notification of missed check-ins, failed check-ins, device power down, and app closure
- Scheduled, self-initiated and on-demand participant check-ins

- Appointment Reminder with push notifications and automatic updates to the participant's calendar
- Extensive Report Library
- Community Resource component to assist with participant reintegration
- Participant "Chat" Function through Video Calling and Instant Message Recording
- Weekly Questionnaire
- "Reward Points" designed to encourage and reward participant compliance