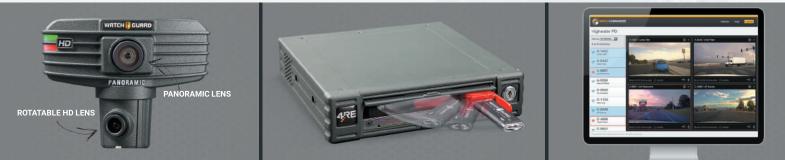

#### FULL PANORAMIC HD COVERAGE

See everything in front of the patrol car by combining the stunning video quality of a rotatable HD camera with an HD panoramic camera, all in one compact, rugged housing.

#### **DUAL DRIVE ARCHITECTURE**

Video is continuously recorded to the internal Solid State Hard Drive (SSHD) and all active recordings are written to both the internal hard drive and the removable USB Flash Drive, providing event transfer options and backup.

HD Panoramic and separate HD rotatable camera in one.

Secure USB Flash Drive for event transfer or back-up.

Securely view live video and audio from the 4RE system remotely.

#### LIVE VIDEO STREAMING

Stream all video, audio and data produced by the 4RE, keeping command staff informed.