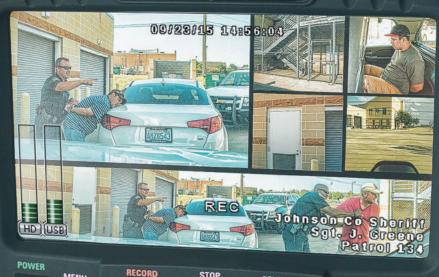

# GUARD

STOP

VOLUME

REVIEW

DISPLAY

CAMERAS

MICROPHONES

Recycle

MENU

М

0

#### **INTUITIVE CONTROL**

Icon-driven user interface and direct access keys make operation quick and simple.

#### FULL PANORAMIC HD COVERAGE

See everything in front of the patrol car by combining the stunning video quality of a rotatable HD camera with an HD panoramic camera, all in one compact, rugged housing.

#### **NEVER MISS AN INCIDENT**

Record-After-the-Fact<sup>®</sup> technology provides the power to go back in time and capture important evidence days after it happened – even when there wasn't time to press the record button.