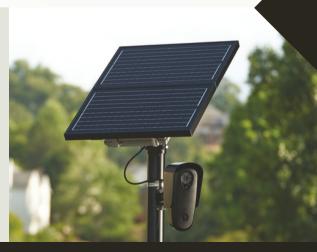

### Install anywhere

With solar power and LTE connectivity, we can install the Sparrow where it makes the most impact on crime.

#### Solar Panel

• Voltage: 18-20V

• Weight: 9.6 lbs (with hardware)

• Length: 21.25"

• Width: 14"

• Depth: 2"

• Mount: atop pole with bolts

#### Pole

• DOT breakaway pole: 6', 121

Material: SCH 40

• Alloy: 6061

• Weight: 32 lbs

## Camera

• Length: 8.75"

• Height: 5"

• Width: 2.875"

• Mount: Adjustable band clamps

• Weight: 3 lbs

• Footage: Uploads via LTE Line of Sight: 15' wide, 30-65' distance

• Assembly: Flock Safety in Atlanta, GA