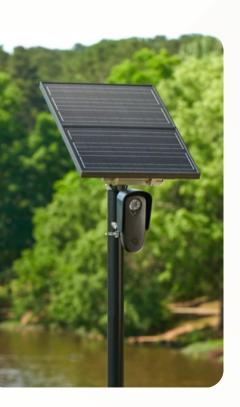

### Install anywhere

With solar power and LTE connectivity, we can install the Sparrow where it makes the most impact on crime.

#### Solar Panel

• Voltage: 18-20V

• Weight: 9.6 lbs (with hardware)

• Length: 21.25"

• Width: 14"

• Depth: 2"

• Mount: atop pole with bolts

#### Pole

• DOT breakaway pole: 6', 121

Material: SCH 40

• Alloy: 6061

• Weight: 32 lbs

## Camera

• Length: 8.75"

• Height: 5"

• Width: 2.875"

• Mount: Adjustable band clamps

• Weight: 3 lbs

• Footage: Uploads via LTE Line of Sight: 15' wide, 30-65' distance

• Assembly: Flock Safety in Atlanta, GA