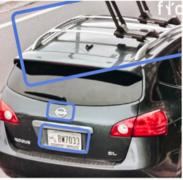

### Vehicle Fingerprint Technology

If an incident occurs, search footage by vehicle type, make, color, license plate state, and other unique features like bumper stickers, decals, and roof racks.

## Capture objective evidence 24/7 without the overtime pay

Identify vehicle body type, make, color, license plate (partial, missing, or covered plates), temporary plates, license plate state, and unique features like decals, bumper stickers, and accessories.