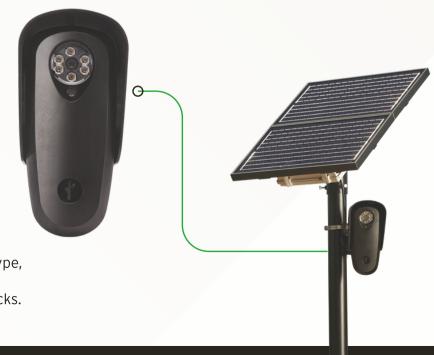

### Install anywhere

With solar power and LTE connectivity, we can install the Sparrow where it makes the most impact on crime.

#### Solar Panel

• Voltage: 18-20V

• Weight: 9.6 lbs (with hardware)

• Length: 21.25"

• Width: 14"

• Depth: 2"

• Mount: atop pole with bolts

#### Pole

• DOT breakaway pole: 6', 121

Material: SCH 40

• Alloy: 6061

• Weight: 32 lbs

## Camera

• Length: 8.75"

• Height: 5"

• Width: 2.875"

• Mount: Adjustable band clamps

• Weight: 3 lbs

• Footage: Uploads via LTE Line of Sight: 15' wide, 30-65' distance

• Assembly: Flock Safety in Atlanta, GA