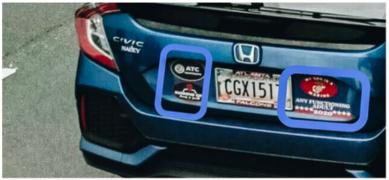

### Vehicle Fingerprint Technology

If an incident occurs, search footage by vehicle type, make, color, license plate state, and other unique features like bumper stickers, decals, and roof racks.

## Capture objective evidence 24/7 without the overtime pay

Identify vehicle body type, make, color, license plate (partial, missing, or covered plates), temporary plates, license plate state, and unique features like decals, bumper stickers, and accessories.