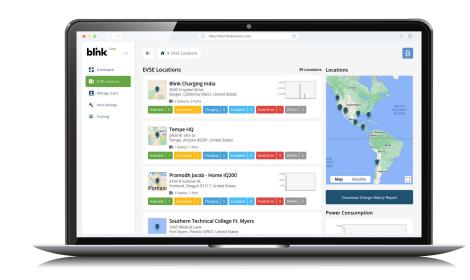

### Host Portal Features

The Blink Network allows hosts to manage their chargers, provide unique pricing to groups, download charging history on our cloud-based software.

#### **Features**

- Designed to give full visibility of all your locations, chargers, and charger status
- Customized charge rates based on user groups and zones
- Access to add any new drivers to specialized pricing any time
- Fully view and track a charge session's energy usage and charge fees
- View and download charging history reports per location or per charger
- Manage and track vehicle fleet power and energy history