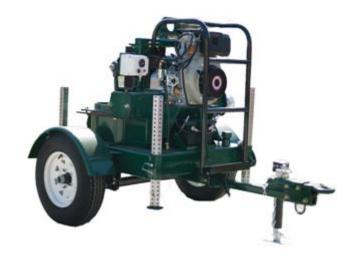

## 4 inch Double Diaphragm Diesel Pump w/ Deluxe Trailer

4" Double Diaphragm Pump w/ Deluxe Trailer

**4DD-YD-TR-13** 

4-Inch Diaphragm Pump

**Deluxe Trailer** 

View and Print Specification Sheet

## **SPECIFICATIONS**

Volume: 327gpm / 19,620 GPH

Run Time: 52 Hours Per 13 Gallon Tank

Valve Seats: Stainless Steal

Valve Assembly: Flapper Style with Stainless Hardware

Diaphragm: Red Neoprene Rubber

Gear Box: Worm Gear Oil Lubricated

Diaphragm Rods: Solid Connecting Rods

Solid Handling Solids handling cap. Up to 3.5" diameter

**ENGINE** 

Model: Yanmar L100 Diesel

Type: Air Cooled

Start: 12 Volt Electric w/Backup Recoil

Fuel: Diesel fuel

Fuel Tank Cap. 13 Gallons

Horsepower 5.0 @ 2000rpm

**PACKAGE** 

Axle Torsion Flex

Wheels 13" Radial On White Spoke

Hitch Reversible 2" Ball / Military

Weight 1250 lbs

## STANDARD FEATURES

\* Lifting Bail \*Front Jack \*4 Leveling Legs \*Safety Chains \*4" Male Cams \*Coupling Guard

<sup>\*</sup>Engine Protector \*Low Oil Shutdown \*Locking Battery Box