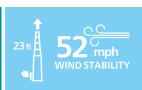

## HiLight E3+ Electric light tower with HardHat®

The renew HiLight E3+, will operate reliably throughout the most demanding conditions found at construction sites, outdoor events and temporary public lighting installations. Its internal electronics, control panel and connectors are protected from the elements by the company's innovative HardHat® canopy, while the complete assembly, which includes a heavy-duty 23 ft mast, has a certified wind stability of 52 mp/h. Easy to plug into any power source including auxiliary power, electrical generator or directly into the grid.