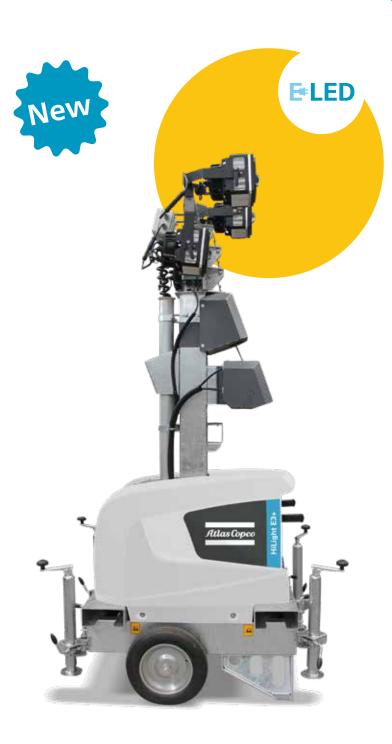

## HiLight E3+ Electric light tower with HardHat®

The renew HiLight E3+, will operate reliably throughout the most demanding conditions found at construction sites, outdoor events and temporary public lighting installations. Its internal electronics, control panel and connectors are protected from the elements by the company's innovative HardHat® canopy, while the complete assembly, which includes a heavy-duty 23 ft mast, has a certified wind stability of 52 mp/h. Easy to plug into any power source including auxiliary power, electrical generator or directly into the grid.