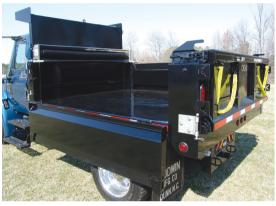

Optional drop sides in the down position. The side easily unlatches with a single handle and folds down lower than the body floor. Body shown with additional options.

Optional quick release upper tailgate hardware