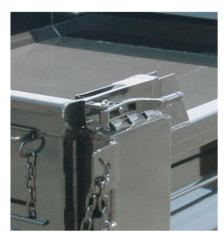

#### **TAILGATE HARDWARE:**

Heavy duty: Standard upper hardware is offset cast steel hinge. Lower hook is cast steel: engages tailgate pin from top. Banjo eye keeps tailgate chain in position you select.