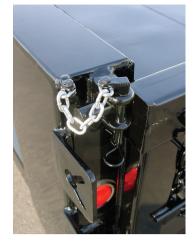

#### **TAILGATE HARDWARE:**

Heavy duty: Standard upper hardware is offset cast steel hinge. Lower hook is cast steel: engages tailgate pin from top. Banjo eye keeps tailgate chain in position you select.

## **OPTIONS:**

36" cab shield, 8 gauge sides, 3/16" one piece floor, fold down 13" sides, 18" sides, Zinc powder primer, quick release upper hardware.

Double acting tailgate with drop pin upper hardware