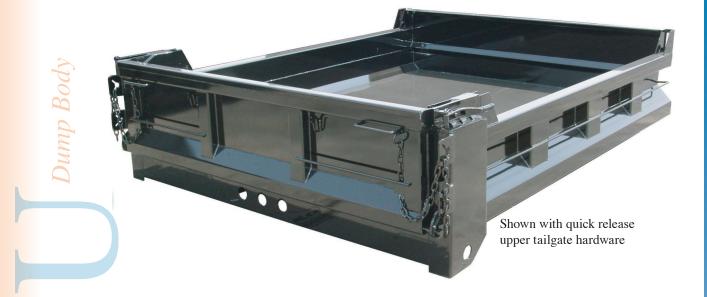

# Dump Body

Developed for Performance Engineered for Durability Built for Results

4

Visit Godwin
Manufacturing and all
affiliated companies
on the world wide web.
www.godwinmfg.com

All Godwin bodies are constructed of 10 gauge ASTM-A 607 grade 50 material or equal. To help our bodies maintain their durability and long life, black powder coating over a zinc powder coat primer is standard equipment. A 24" cab shield is also standard equipment on the 184U.

#### **SIDES:**

One piece sides with no welded seams. 10 gauge A607 grade-50 high tensile steel with boxed top rail and fully welded boxed rear corner post. 6" side board gussets with full length rub rails, and box-type side braces.

#### FLOOR:

10 gauge -two piece high tensile steel floor with 2" floor to side radius. A607 grade-50 steel.

# TAILGATE:

3 Panel fully boxed 10 gauge high tensile A607 grade 50 steel with boxed horizontal reinforcements and sloping lower deflector. Tailgate is 6" higher than side.

#### **TAILGATE HARDWARE:**

Heavy duty: Standard upper hardware is offset cast steel hinge. Lower hook is cast steel: engages tailgate pin from top. Banjo eye keeps tailgate chain in position you select.

#### **UNDERSTRUCTURE:**

Completely jig built with 3" structural channel crossmembers on 12" centers and 5" structural channel longitudinal. Crossmembers are gusseted and welded to longitudinals.