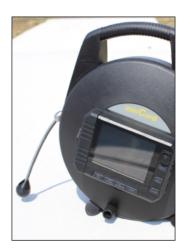

# minCord Push Camera

The minCord is our most compact push camera system. It utilizes a 0.51" (13mm) diameter color camera, the KK13. The minCord only weighs 2.5 lbs. and is easy to carry.

## System Specifications

- · Shatterproof plastic housing / spool
- 50 ft. (15m) of flexible Push/Pull cable (up to 100 ft.)
- Ultra-flexible Vario cable to navigate 90-degree bends
- · Power Supply: DC 5.5V wall power supply
- Battery: 2100 mA, for more than 2.5 hours operation
- Dimensions: 9" x 11" x 4"
- Weight: 2.5 lbs.
- 512 Hz sonde standard (33 kHz special order)
- · Monitor is mounted directly onto the cable reel spool

## Monitor & Recording

- · 3.5" TFT LCD monitor in aluminum housing
- · SD card reader to record video, images, and voice
- Max 4 GB
- AV in/out
- Mini-USB port and cable included
- MPEG-4 Video (.avi 768x576); Pictures (.jpg 704x528)