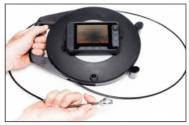

# minCord Push Camera

The minCord is our most compact push camera system. It utilizes a 0.51" (13mm) diameter color camera, the KK13. The minCord only weighs 2.5 lbs. and is easy to carry.

## Monitor & Recording

- · 3.5" TFT LCD monitor in aluminum housing
- · SD card reader to record video, images, and voice
- Max 4 GB
- AV in/out
- Mini-USB port and cable included
- MPEG-4 Video (.avi 768x576); Pictures (.jpg 704x528)