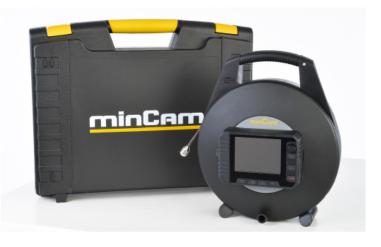

#### **2021 Rausch MiniCord Series Standard Equipment**

# minCord Push Camera

The minCord is our most compact push camera system. It utilizes a 0.51" (13mm) diameter color camera, the KK13. The minCord only weighs 2.5 lbs. and is easy to carry.

## System Specifications

- · Shatterproof plastic housing / spool
- 50 ft. (15m) of flexible Push/Pull cable (up to 100 ft.)
- Ultra-flexible Vario cable to navigate 90-degree bends
- · Power Supply: DC 5.5V wall power supply
- Battery: 2100 mA, for more than 2.5 hours operation
- Dimensions: 9" x 11" x 4"
- Weight: 2.5 lbs.
- 512 Hz sonde standard (33 kHz special order)
- · Monitor is mounted directly onto the cable reel spool