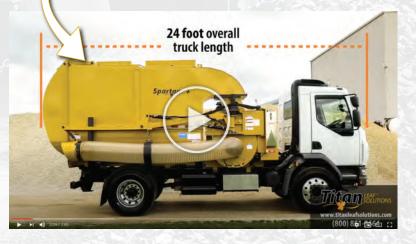

## EQUIPMENT FEATURES:

Our Spartan Chassis Mount Pro + unit is mounted on a cab-over Peterbilt truck with a total vehicle length of just 24'. This shorter length, with no pull-behind trailer makes for a much tighter turning radius to navigate narrow streets and cul-de-sacs.