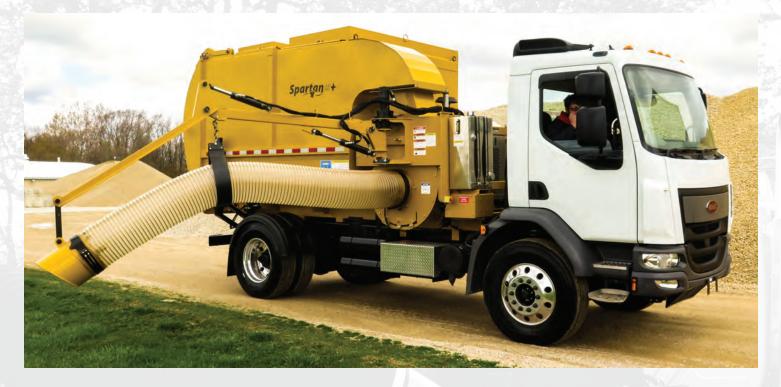

## EQUIPMENT FEATURES:

Our Spartan Chassis Mount Pro + unit is mounted on a cab-over Peterbilt truck with a total vehicle length of just 24'. This shorter length, with no pull-behind trailer makes for a much tighter turning radius to navigate narrow streets and cul-de-sacs.

Features include in cab hydraulic tailgate latch and dumping controls, and driver's side joystick controls which swivel out of the way for easy access in and out.

With a hose reach of 11 foot and ditch reach of 50 inches, the Spartan Chassis Mount Pro + can pick up from the deepest of ditches and culverts!