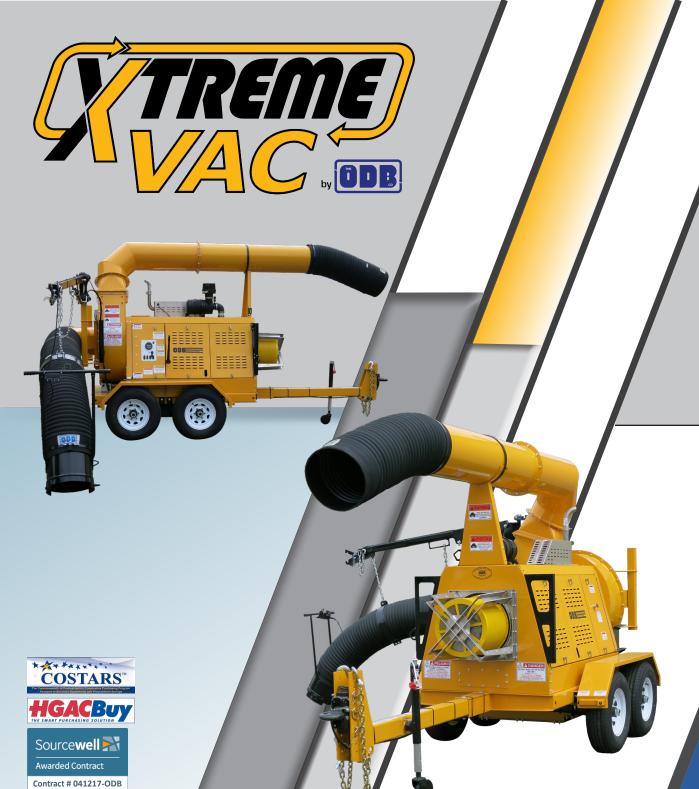

# **LCT650**

John Deere 4-cylinder diesel engine rated 74HP

- 28" suction impeller
- Hydraulic hose boom
- Tandem rubber Torflex axles
- 16" dia. x 120" rubber intake hose

The **LCT**650 has the best suction of any unit in it's class. Contact your local **X**treme Vac dealer to order yours today!

#### Intake Hose

16" x 120" rubber suction hose with steel nozzle.

## **Hose Boom**

Hydraulic hose boom powered by a 12V electric/ hydraulic pump.

# Impeller

28" dia. suction impeller with six 3/8" thick T-1 abrasive resistant steel blades. Replaceable 1/4" thick steel liners.

#### **Axles**

Tandem 4,500 lb. Torflex axles with EZ lube hubs. Equipped w/ electric brakes with break-away actuator.

#### **Tires**

(4) ST225-75-R15 radial tires on steel wheels.