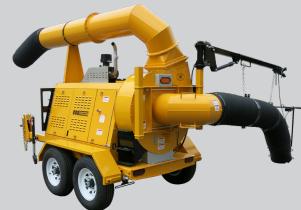

# **LCT650**

John Deere 4-cylinder diesel engine rated 74HP

- 28" suction impeller
- Hydraulic hose boom
- Tandem rubber Torflex axles
- 16" dia. x 120" rubber intake hose

The **LCT**650 has the best suction of any unit in it's class. Contact your local **X**treme Vac dealer to order yours today!

#### Intake Hose

16" x 120" rubber suction hose with steel nozzle.

## **Hose Boom**

Hydraulic hose boom powered by a 12V electric/ hydraulic pump.