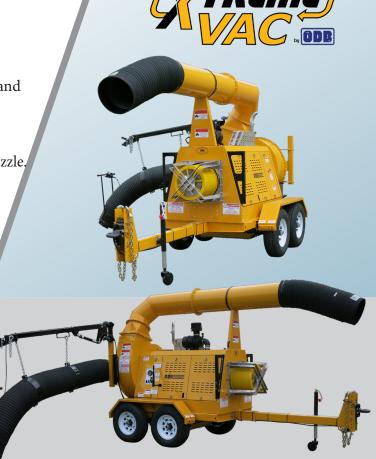

# **LCT650**

John Deere 4-cylinder diesel engine rated 74HP

- 28" suction impeller
- Hydraulic hose boom
- Tandem rubber Torflex axles
- 16" dia. x 120" rubber intake hose

The **LCT**650 has the best suction of any unit in it's class. Contact your local **X**treme Vac dealer to order yours today!

#### Intake Hose

16" x 120" rubber suction hose with steel nozzle.

## **Hose Boom**

Hydraulic hose boom powered by a 12V electric/ hydraulic pump.