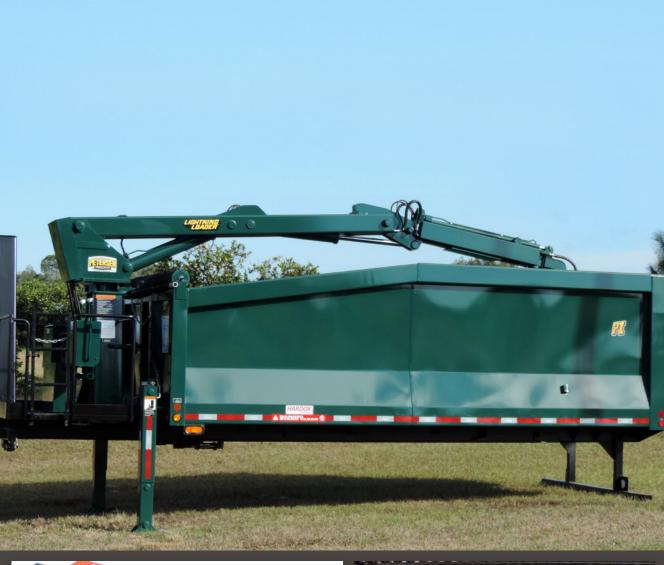

## American born. American made.

Efficient, dependable one-man operations for secure solid waste removal. Revolutionizing grapple trucks since 1957 and home to the original, industry-defining Lightning Loader®.

WE BUILD LEGENDS®.

| Reach<br>Main Boom & Tip Boom | 20 ft. 9 in.<br>16 ft. |
|-------------------------------|------------------------|
| Tip Extension                 | 4 ft.                  |
| Unit Weight (empty)           | 12,700 lbs.            |
| Outrigger Span                | 11 ft. 8 in.           |

## SYSTEM DESCRIPTION

- 20' 9" Loader & 18', 24 cubic yard dump body mounted onto a steel skid
- Heavy-duty bumper on the rear and outriggers on the front of the body allow for easy installation and removal
- Hydraulically locks to the hoist
- Grip strut, serrated steel walk platforms, steel handrails, and a frame lock control at the valve bank