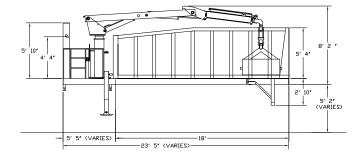

WE BUILD LEGENDS®.

| Reach<br>Main Boom & Tip Boom | 20 ft. 9 in.<br>16 ft. |
|-------------------------------|------------------------|
| Tip Extension                 | 4 ft.                  |
| Unit Weight (empty)           | 12,700 lbs.            |
| Outrigger Span                | 11 ft. 8 in.           |

## SYSTEM DESCRIPTION

- 20' 9" Loader & 18', 24 cubic yard dump body mounted onto a steel skid
- Heavy-duty bumper on the rear and outriggers on the front of the body allow for easy installation and removal
- Hydraulically locks to the hoist
- Grip strut, serrated steel walk platforms, steel handrails, and a frame lock control at the valve bank

# RECOMMENDED CHASSIS (MINIMUM)

| GVW              | 54,000 (tandem)      |   |
|------------------|----------------------|---|
| Cab to Trunnion  | Based on hook length |   |
| Effective Length | 16 ft. 10 in.        |   |
| Hooklift rail    | 17 ft. 7 in.         | 7 |