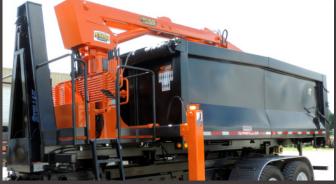

Turn your hooklift container truck into a multipurpose loading machine.

Here Are a Few Benefits:

- Make Your Fleet Versatile Turns a container truck into a multipurpose unit
- O Loading Muscle When You Need It Loader & dump body are mounted to a hooklift skid
- Easy Installation and Removal

Load the skid from inside the cab, then secure it with the hydraulic locking device

## SYSTEM DESCRIPTION

- 20' 9" Loader & 18', 24 cubic yard dump body mounted onto a steel skid
- Heavy-duty bumper on the rear and outriggers on the front of the body allow for easy installation and removal
- Hydraulically locks to the hoist
- Grip strut, serrated steel walk platforms, steel handrails, and a frame lock control at the valve bank