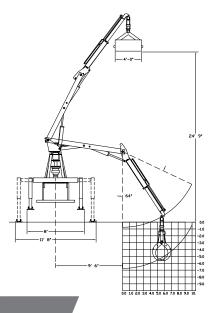

WE BUILD LEGENDS®.

| Reach<br>Main Boom & Tip Boom | 20 ft. 9 in.<br>16 ft. |
|-------------------------------|------------------------|
| Tip Extension                 | 4 ft.                  |
| Unit Weight (empty)           | 12,700 lbs.            |
| Outrigger Span                | 11 ft. 8 in.           |

### HOOK LIFT HOIST

Please contact Petersen for hooklift recommendations and requirements.

| Radius        | Load Capacity |  |
|---------------|---------------|--|
| 10 ft. radius | 7,100 lbs.    |  |
| 16 ft. radius | 4,400 lbs.    |  |
| 20 ft. radius | 3,200 lbs.    |  |