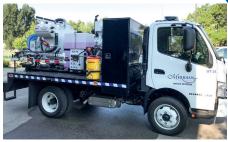

The E.H. Wachs exclusive Grand/Standard LX VMS Valve Maintenance Skid mounts easily onto your utility flatbed vehicle. The skid consists of 3in tall main frame with integrated 8in fork slot tubes running full length and of formed steel welded frame. The VMS is equipped with our leading TM-7 and ERV-750 valve exercisers, 500 CFM 11in Hg vacuum with spoils tank featuring hydraulic slide, lift and dump with latching rear door

# VALVE MAINTENANCE SKIDS

sales@turnvalves.com

8in fork slot tubes run the full length of the heavy-duty steel frame

Both Standard LX and Grand LX Skids fit on standard utility flatbed vehicles.

Powerful Heavy Duty TM-7 Hydraulic Valve Exerciser Side-Mounted for Easy Access <sup>†</sup>Grand LX Models Only.