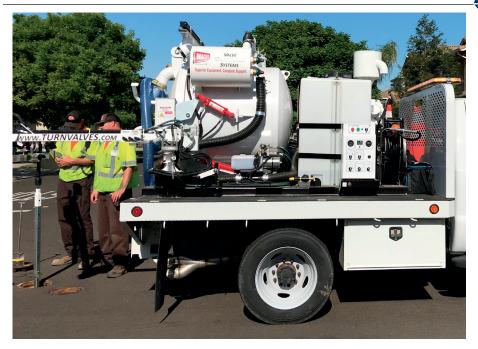

The E.H. Wachs exclusive Grand/Standard LX VMS Valve Maintenance Skid mounts easily onto your utility flatbed vehicle. The skid consists of 3in tall main frame with integrated 8in fork slot tubes running full length and of formed steel welded frame. The VMS is equipped with our leading TM-7 and ERV-750 valve exercisers, 500 CFM 11in Hg vacuum with spoils tank featuring hydraulic slide, lift and dump with latching rear door

### **FEATURES**

- TM-7 HD 2,500 Ft-lb torque valve exerciser <sup>†</sup>Grand LX Models Only.
- ERV-750 extended reach, 750 ft/lbs valve exerciser
- Ruggedized HC-100 controller/data logger with built in GPS
- Optional GPS Pathfinder Pro 6T for Submeter or Pathfinder Pro 6H for Decimeter accuracy
- Available in two types of engines: Diesel: Kubota 1.1L, I-3 4-stroke liquid cooled twin cylinder (EPA Tier 4F & EU Stage IIIA emission compliant #77-000-28
  Gas: Kohler 27 HP (20.1 KW) overhead cam, air cooled, #77-000-26
- HTMA Class II circuit, 10 gal reservoir, fan cooled heat exchanger, 8gpm @1800psi
- Positive displacement blower provides 500 CFM-11in Hg vacuum
- 250 gal spoils tank utilizing exclusive hydraulic slide, tilt & powered dump system & latching door (150/350 gas options)
- 2.5 GPM@3000 PSI pressure washer with 80 gal fresh water tank
- 10 gallon fuel tank
- 2 1/2in, 1 1/4in & 7/8in suction wands with 20 ft vacuum hose

# VALVE MAINTENANCE SKIDS

sales@turnvalves.com

8in fork slot tubes run the full length of the heavy-duty steel frame

Both Standard LX and Grand LX Skids fit on standard utility flatbed vehicles.

Powerful Heavy Duty TM-7 Hydraulic Valve Exerciser Side-Mounted for Easy Access <sup>†</sup>Grand LX Models Only.