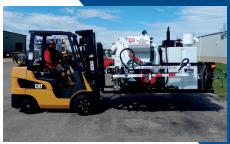

The E.H. Wachs exclusive Grand/Standard LX VMS Valve Maintenance Skid mounts easily onto your utility flatbed vehicle. The skid consists of 3in tall main frame with integrated 8in fork slot tubes running full length and of formed steel welded frame. The VMS is equipped with our leading TM-7 and ERV-750 valve exercisers, 500 CFM 11in Hg vacuum with spoils tank featuring hydraulic slide, lift and dump with latching rear door

# VALVE MAINTENANCE SKIDS

sales@turnvalves.com

8in fork slot tubes run the full length of the heavy-duty steel frame

Both Standard LX and Grand LX Skids fit on standard utility flatbed vehicles.

Powerful Heavy Duty TM-7 Hydraulic Valve Exerciser Side-Mounted for Easy Access <sup>†</sup>Grand LX Models Only.