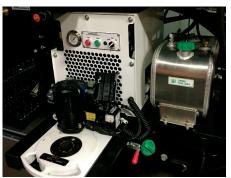

### **FEATURES**

- TM-7 HD 2,500 Ft-lb torque valve exerciser <sup>†</sup>Grand LX Models Only.
- ERV-750 extended reach, 750 ft/lbs valve exerciser
- Ruggedized HC-100 controller/data logger with built in GPS
- Optional GPS Pathfinder Pro 6T for Submeter or Pathfinder Pro 6H for Decimeter accuracy
- Available in two types of engines: Diesel: Kubota 1.1L, I-3 4-stroke liquid cooled twin cylinder (EPA Tier 4F & EU Stage IIIA emission compliant #77-000-28
  Gas: Kohler 27 HP (20.1 KW) overhead cam, air cooled, #77-000-26
- HTMA Class II circuit, 10 gal reservoir, fan cooled heat exchanger, 8gpm @1800psi
- Positive displacement blower provides 500 CFM-11in Hg vacuum
- 250 gal spoils tank utilizing exclusive hydraulic slide, tilt & powered dump system & latching door (150/350 gas options)
- 2.5 GPM@3000 PSI pressure washer with 80 gal fresh water tank
- 10 gallon fuel tank
- 2 1/2in, 1 1/4in & 7/8in suction wands with 20 ft vacuum hose