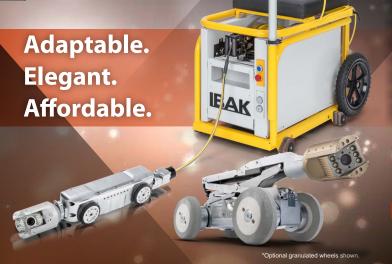

### **Compact and Portable**

The MainLite® system is based around two very compact cable drums (KW 206 and KW 306) and the revolutionary BP 100 multi-function, computer controller. The entire unit can be mounted in a truck, or used in portable applications with the addition of our new MainLite® Portable Cart, which provides seating and an ergonomic mount for the BP 100 controller.

#### MainLite®

BP 100, T66 Crawler for 4" and up, ORION Zoom camera, KW 206 drum with 656' of cable and accessories.

#### MainLite® PRO

BP 100, T76 Crawler for 5" and up, poweredelevator, ORPHEUS 2.0 camera, KW 206 drum with 656' of cable and accessories.

#### MainLite® XL

BP 100, T66 Crawler for 4" and up, ORION Zoom camera, KW 306 drum with 1000' of cable and accessories.

#### MainLite® PRO XL

BP 100, T76 Crawler for 5" and up, powered elevator, ORPHEUS 2.0 camera, KW 306 drum with 1000' of cable and accessories.