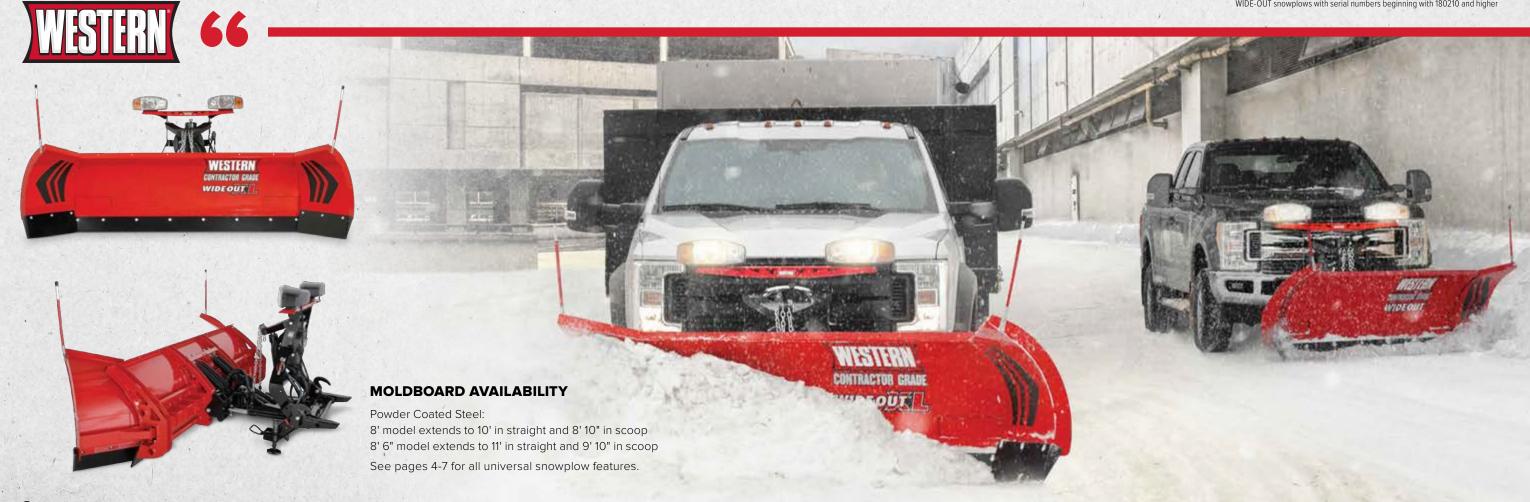

### EFFICIENCY COMES FROM FLEXIBILITY.

Adapt to whatever the weather throws your way with the WESTERN® WIDE-OUT™\* and WIDE-OUT™ XL adjustable wing snowplows. Offered in two blade sizes, the WIDE-OUT XL model extends from 8' 6" to 11' in straight blade mode, making it the widest WESTERN plow for truck applications. The plows are our tallest winged plows at 31", and feature independently controlled, flared wings that retract at the push of a button to maneuver in smaller and tighter areas.

#### **HYDRAULIC WING EXTENSIONS**

Independently position each wing to maximize blade width and move more snow. Wings slide laterally across a structurally reinforced slide box.

#### **FLARED WINGS FOR EFFICIENCY**

The WIDE-OUT plows feature flared wings as tall as 36" to maximize snowplowing efficiency and aggressively cast snow further while windrowing.

#### STRUCTURAL REINFORCEMENT

Six vertical ribs—eight on the XL model—a heavy-duty quadrant and a dual WESTERN POWER BAR provide exceptional torsional strength and rigidity across the entire back of the plow blade to eliminate blade twisting.

#### TRIP BLADE AND WING PROTECTION

Four heavy-duty coil springs protect your plow and truck by allowing the whole blade to trip when striking obstacles. The wings of the snowplow will trip in any position as well, including scoop.

#### STANDARD CUTTING EDGES

The standard, ½", high-carbon steel cutting edge on the moldboard and wings ensure a clean scrape on every pass while reducing wear and extending the life of the blade.

#### **HEAVY-DUTY SLIDE BOX**

Structurally reinforced slide box is constructed with 3/16" heavy-grade steel.

## HIGH-STRENGTH STEEL BASE CHANNEL

Provides extra support along the bottom of the plow blade.