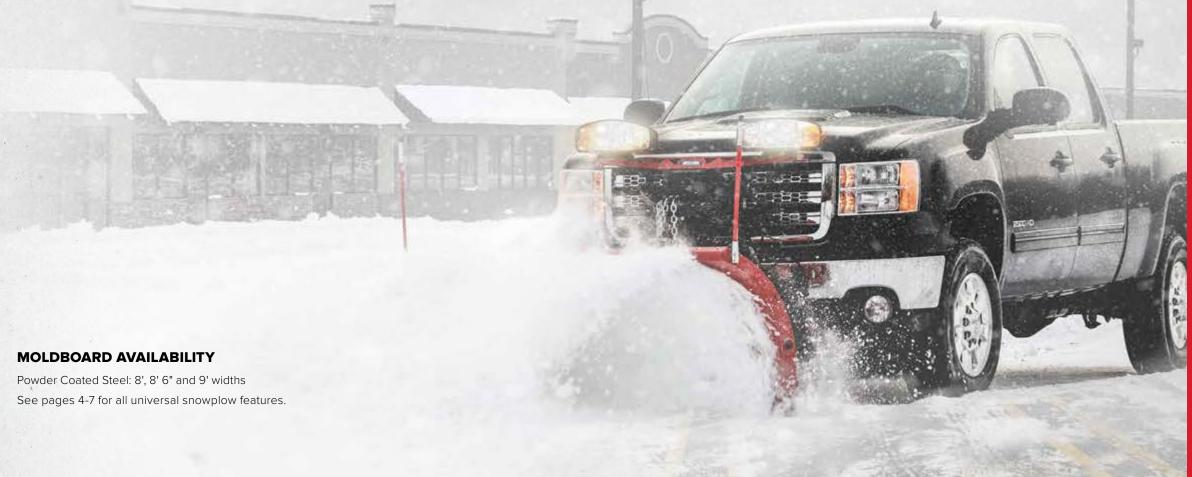

# MAKE YOUR MARK.

Give winter all you've got with the WESTERN® PRO PLUS® snowplow. Designed to fit a wide range of vehicles, this rugged straight blade is the ultimate tool for the toughest commercial operations.