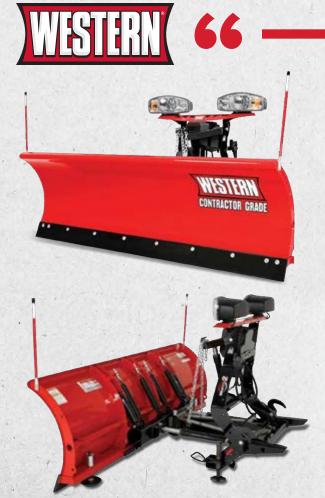

# MAKE YOUR MARK.

Give winter all you've got with the WESTERN® PRO PLUS® snowplow. Designed to fit a wide range of vehicles, this rugged straight blade is the ultimate tool for the toughest commercial operations.

### STRUCTURAL REINFORCEMENT

Eight vertical ribs, a heavy-duty quadrant and the exclusive WESTERN POWER BAR provide exceptional torsional strength and rigidity, to eliminate blade twisting even under the most brutal conditions.

# HIGH-STRENGTH STEEL BASE CHANNEL

Provides extra support along the bottom of the plow blade.

# HIGH-STRENGTH RECTANGULAR TUBE QUADRANT

Built to withstand season after season of commercial use.

## **A-FRAME CONSTRUCTION**

The 3" square tubing provides strength and durability.

#### **PIVOT BOLT**

The 1"-diameter pivot bolt secures the plow in place, ensuring proper alignment and reducing stress on the overall plow assembly.

### TRIP BLADE PROTECTION

Four heavy-duty coil springs protect your plow and truck by allowing the whole blade to trip when striking obstacles. Dual shock absorbers reduce jarring and soften the blade return when tripping occurs, to extend the life of your truck and plow.

# STANDARD CUTTING EDGE

A high-carbon steel cutting edge comes standard, reducing wear and extending the life of the blade.