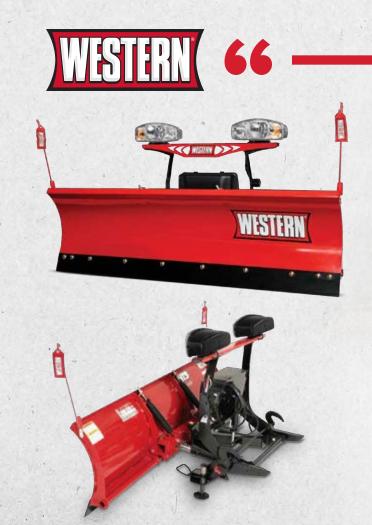

## **HIGH-STRENGTH STEEL BASE CHANNEL**

Provides extra support along the bottom of the plow blade.

# TRIP BLADE PROTECTION

The two-spring trip blade protects your snowplow and truck when striking hidden obstacles. Elastomeric bumpers reduce jarring and soften the blade return when tripping occurs, to extend the life of your truck and plow.

### STANDARD CUTTING EDGE

A high-carbon steel cutting edge comes standard, reducing wear and extending the life of the blade.

LIF?