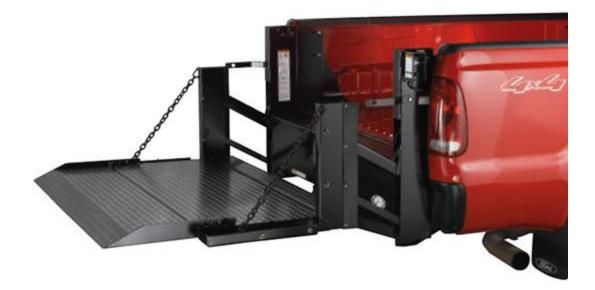

## **The Second Generation**

Tommy Gate's G2 Series is the latest in parallel-arm technology. Dual hydraulic cylinders apply direct power to both sides of the platform for increased consistency in motion and stability. With reduced maintenance requirements, wide variety of platform options, and vast hitch compatibility, G2 Series hydraulic lifts are a strong, versatile lift that offer convenience and efficiency. LIFTGATE CAPACITY

## **G2 Series Features**

- Dual hydraulic cylinders
- Virtually maintenance-free components
- Recessed control
- Larger platforms
- Fully-enclosed hydraulic system