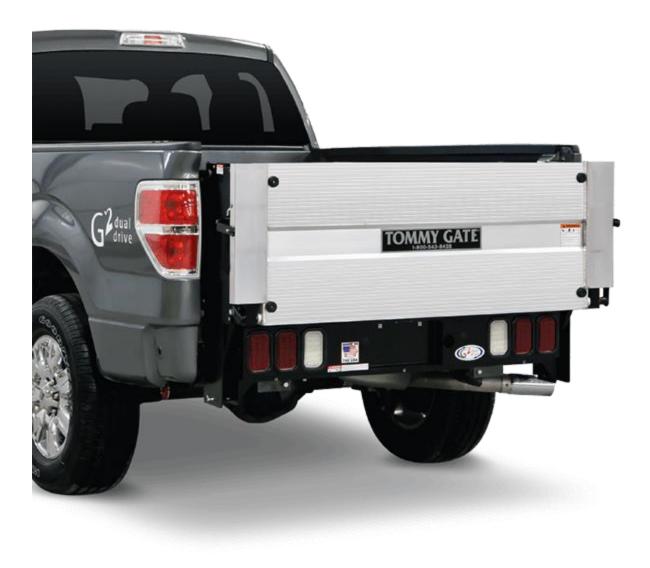

## **The Second Generation**

Tommy Gate's G2 Series is the latest in parallel-arm technology. Dual hydraulic cylinders apply direct power to both sides of the platform for increased consistency in motion and stability. With reduced maintenance requirements, wide variety of platform options, and vast hitch compatibility, G2 Series hydraulic lifts are a strong, versatile lift that offer convenience and efficiency. LIFTGATE CAPACITY

## 1300 & 1500 lbs.

HYDRAULIC SYSTEM

**Dual-Cylinder** 

LIFT STYLE

## **G2 Series Features**

- Dual hydraulic cylinders
- Virtually maintenance-free components
- Recessed control
- Larger platforms
- Fully-enclosed hydraulic system