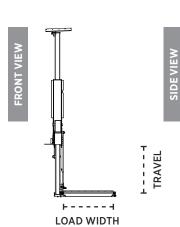

## 650 SERIES DIMENSIONS

**1.** See applications on opposite page.

**ONE-YEAR STANDARD WARRANTY** 

2. For detailed dimensions, visit www.tommygate.com

## **AVAILABLE MODELS**

| Model Number          | Load Area | Taper | Travel | Applications 1 | Gate Weight |
|-----------------------|-----------|-------|--------|----------------|-------------|
|                       |           |       |        |                |             |
| Smooth Steel Platform |           |       |        |                |             |
| 650                   | 30 x 39   | 4     | 31.5   | А              | 345         |