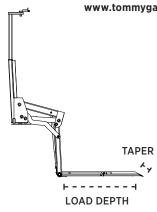

## 650 SERIES DIMENSIONS

**1.** See applications on opposite page.

**ONE-YEAR STANDARD WARRANTY** 

2. For detailed dimensions, visit www.tommygate.com

## **AVAILABLE MODELS**

| Model Number          | Load Area | Taper | Travel | Applications 1 | Gate Weight |
|-----------------------|-----------|-------|--------|----------------|-------------|
|                       |           |       |        |                |             |
| Smooth Steel Platform |           |       |        |                |             |
| 650                   | 30 x 39   | 4     | 31.5   | А              | 345         |