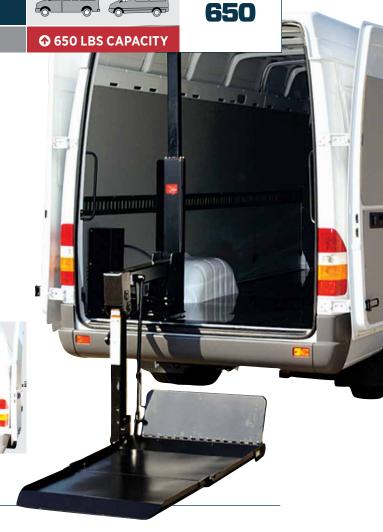

#### THE LIGHT-DUTY INTERNAL VAN LIFT

Low-capacity, compact, and internally-mounted, the 650 Series is the ideal liftgate for lightweight van applications. 650 Series models fold up and store out of the way of ordinary tasks or flat against the inside of the rear door.

Fold-away interior mount offers two secure storage positions and easy access to the rear of the van.

#### STANDARD FEATURES

650 lb. Capacity

Steel Bridge

Remote Pendant Control