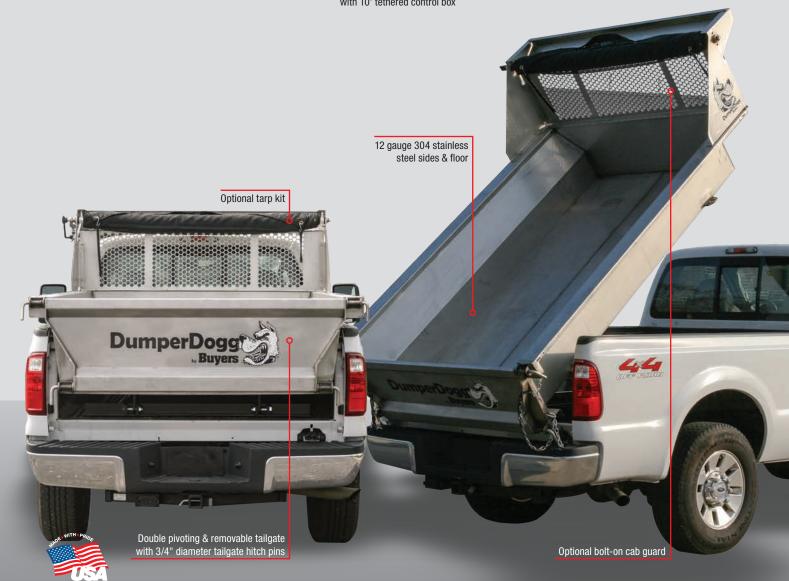

### Maximize your bed's utility

- Easy to remove, double pivoting tailgate with poly-sleeved tailgate chains
- Manual prop for added bed-up security

#### Includes

- 20' Battery cables for installation
- 150 Amp circuit breaker (push to trip)
- 3/4" Diameter stainless steel tailgate hitch pins

<sup>\*</sup> with optional sidewall extensions sold separately

Double pivoting & removable tailgate

Double pivoting & removable tailgate

3/4" Diameter stainless steel tailgate hitch pins

Power up & power down Monarch power unit with 10' tethered control box