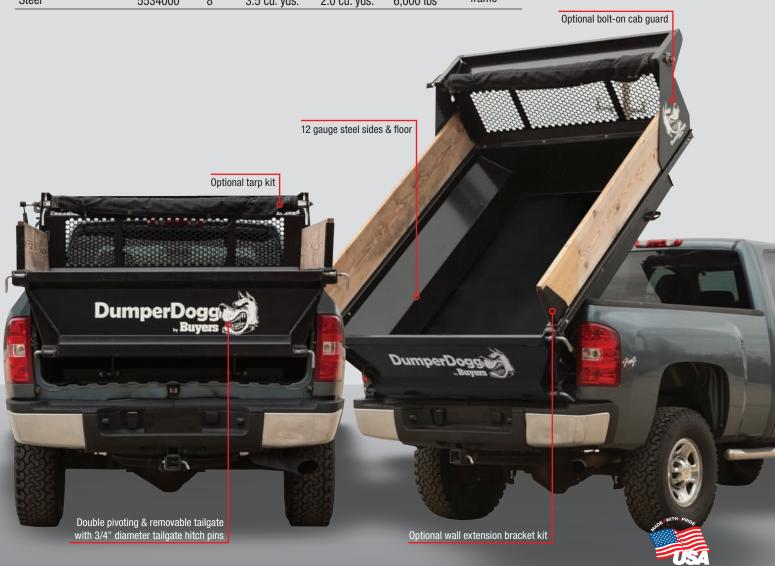

### Maximize your bed's utility

- Easy to remove, double pivoting tailgate with poly-sleeved tailgate chains
- Manual prop for added bed-up security

Double pivoting & removable tailgate

Double pivoting & removable tailgate

3/4" Diameter stainless steel tailgate hitch pins

Power up & power down Monarch power unit with 10' tethered control box