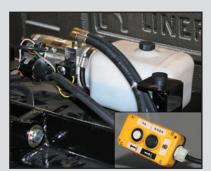

## • Get jobs done fast with the power you need

- Double-acting scissor hoist with a 3HP Monarch power unit and 4-1/2 x 8" power up/power down cylinder
- Grease fittings/holes at pivot points

## • Control your bed with ease

- Tethered control box with 10' cord and included in-cab body up indicator kit

Double pivoting & removable tailgate

Double pivoting & removable tailgate

3/4" Diameter stainless steel tailgate hitch pins

Power up & power down Monarch power unit with 10' tethered control box