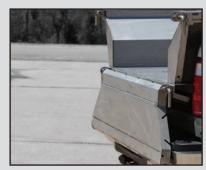

### Maximize your bed's utility

- Easy to remove, double pivoting tailgate with poly-sleeved tailgate chains
- Manual prop for added bed-up security

Double pivoting & removable tailgate

Double pivoting & removable tailgate

3/4" Diameter stainless steel tailgate hitch pins

Power up & power down Monarch power unit with 10' tethered control box