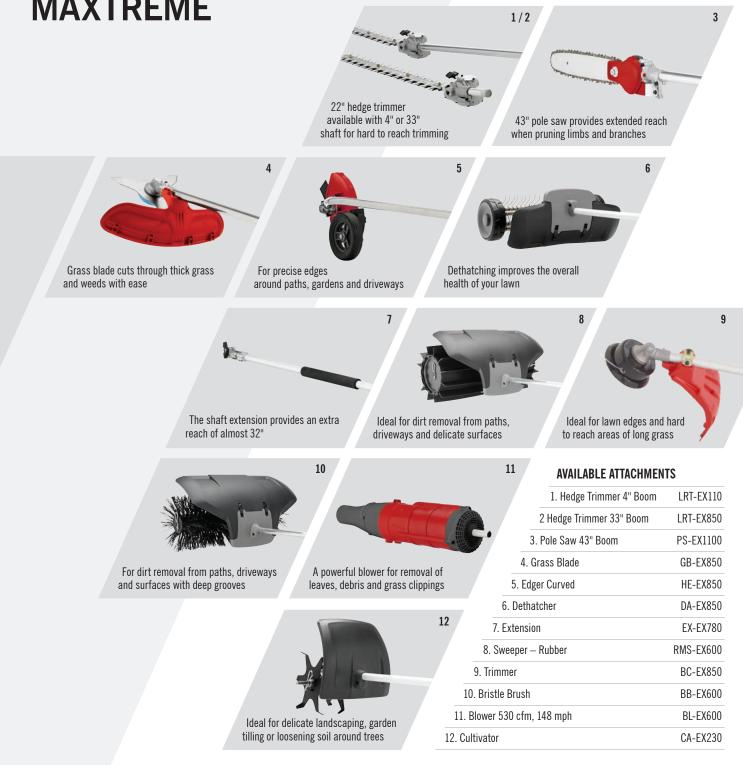

## MAXTREME

Take versatility to the extreme with Maxtreme. By using a Strato-Charged<sup>®</sup> engine as the single power source, a seven-point, splined, solid-steel drive shaft, and quick connect coupler, you can get up to twelve handheld machines in one. RedMax's wide range of attachments can be switched out quickly and easily, and deliver all the power you need to get the job done.

### SAVE TIME AND SPACE WITH THE VERSATILITY OF MAXTREME