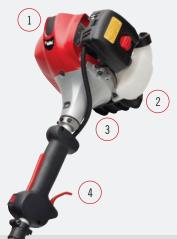

#### High performance and efficient Strato-Charged<sup>®</sup> engine Skid plate

**MAXTREME FEATURES:** 

3. Full wrap Free Flow<sup>™</sup> air net system

- 4. Durable, long, ergonomic throttle trigger.
- 5. Quick-connect coupler
- 6. High visibility debris guard
- 7. Commercial-duty tap head
- 8. Cushioned loop handle