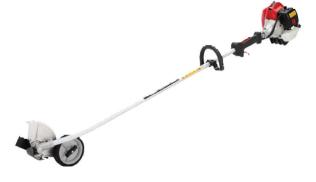

## **EDGERS**

RedMax edgers are light weight and efficient, yet tough enough to handle nearly any terrain. Advanced features include high torque cutting to prevent stalling, an open-face, clog-resistant guard made of sturdy aluminum and vibration dampening. Their durable construction is designed to withstand even the

| Specifications    | HEZ230F      | HEZ260F     | HEZ230S/HEZ260S  | HEZ3060S     |
|-------------------|--------------|-------------|------------------|--------------|
| Displacement (cc) | 22.5         | 25.4        | 22.5/25.4        | 29.5         |
| Power Output (hp) | 0.9          | 1.3         | 0.9/1.3          | 1.4          |
| Weight (lbs)      | 14           | 14.6        | 14/14.6          | 15.5         |
| Drive             | Flex         | Flex        | Steel            | Steel        |
| Shape             | Curved       | Curved      | Straight         | Straight     |
| Usage             | Professional | Professiona | l Professional F | Professional |
| Warranty          | 2 Years      | 2 Years     | 2 Years          | 2 Years      |