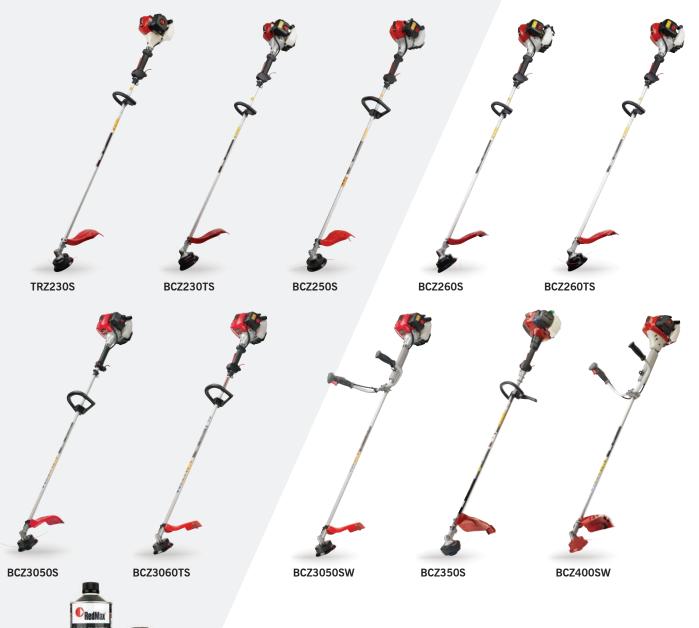

|                   |             | BRUSHCUTTERS             |              |              |                          |
|-------------------|-------------|--------------------------|--------------|--------------|--------------------------|
| Specifications    | BCZ3050S    | BCZ3060TS                | BCZ3050SW    | BCZ350S      | BCZ400SW                 |
| Displacement (cc) | 29.5        | 29.5                     | 29.5         | 34.6         | 40.1                     |
| Power Output (hp) | 1.4         | 1.4                      | 1.4          | 2.15         | 2                        |
| Dry Weight (lbs)  | 12.3        | 12.3                     | 13           | 13           | 15.2                     |
| Drive Shaft       | Solid Steel | Hollow Steel with Damper | Solid Steel  | Hollow Steel | Hollow Steel with Damper |
| Usage             | Heavy-Duty  | Max Torque Professional  | Professional | Professional | Professional             |
| Warranty          | 2 Years     | 2 Years                  | 2 Years      | 2 Years      | 2 Years                  |