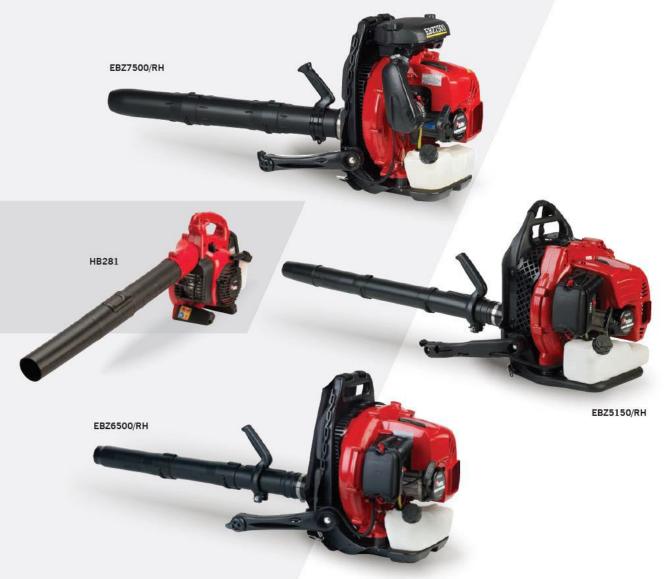

## INDUSTRY-LEADING PERFORMANCE, DURABILITY AND ERGONOMICS

| Specifications            | HB281             | HBZ260R           | EBZ5150/RH        | EBZ6500/RH        | EBZ7500/RH        | EBZ8550/RH        |
|---------------------------|-------------------|-------------------|-------------------|-------------------|-------------------|-------------------|
| Displacement (cc)         | 28                | 25.4              | 50.2              | 65.6              | 65.6              | 75.6              |
| Power Output (hp)         | 1.1               | 1.1               | 2.2               | 3.8               | 4                 | 4.4               |
| Air Speed (mph)           | 170               | 157               | 171               | 232               | 236               | 206               |
| Air Volume (cfm)          | 470               | 459               | 435               | 632               | 770               | 941               |
| Blowing Force (N)         | -                 | 15                | 20                | 30                | 37                | 41                |
| Dry Weight (Ibs)          | 9.4               | 9.5               | 22.7              | 22.7              | 23.4              | 25.1              |
| Usage                     | Light Duty        | Professional      | Medium Duty       | Heavy-Duty        | Professional      | Professional      |
| Warranty – Consumer / Pro | 2 Years / 90 Days | 2 Years / 2 Years | 2 Years / 90 Days | 2 Years / 2 Years | 2 Years / 2 Years | 2 Years / 2 Years |